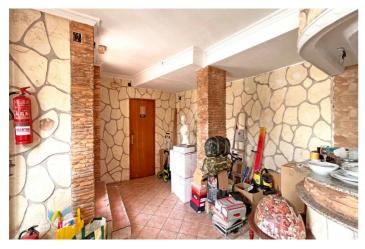

## Costa Blanca South, Torrevieja

Discover the potential of this centrally located restaurant in the heart of Torrevieja, in need of some renovation to restore it to its full glory. This property boasts a length of 25 meters, providing excellent street visibility, ensuring high foot traffic and customer attraction. Key Features: Two well-appointed toiletsSpacious bar areaFully-equipped kitchenInviting dining areaCozy lounge area Perfect for an ambitious entrepreneur ready to create a thriving dining destination in a bustling part of the city.