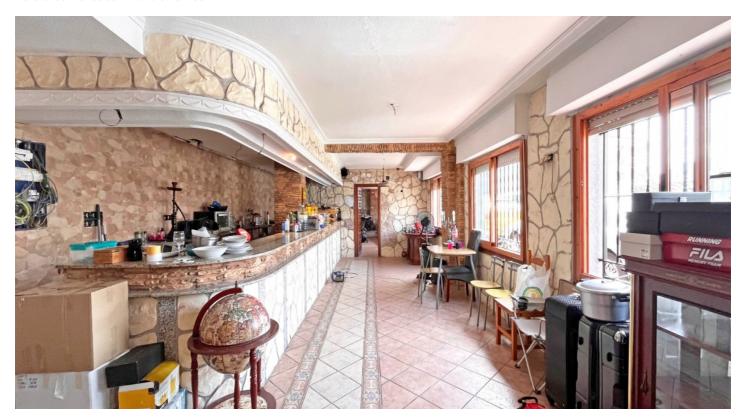

## Costa Blanca South, Torrevieja

Discover the potential of this centrally located restaurant in the heart of Torrevieja, in need of some renovation to restore it to its full glory. This property boasts a length of 25 meters, providing excellent street visibility, ensuring high foot traffic and customer attraction. Key Features: Two well-appointed toiletsSpacious bar areaFully-equipped kitchenInviting dining areaCozy lounge area Perfect for an ambitious entrepreneur ready to create a thriving dining destination in a bustling part of the city.