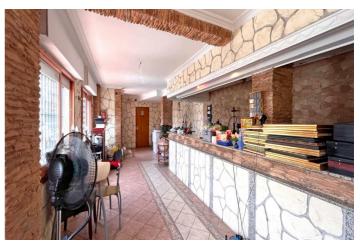

## Costa Blanca South, Torrevieja

Discover the potential of this centrally located restaurant in the heart of Torrevieja, in need of some renovation to restore it to its full glory. This property boasts a length of 25 meters, providing excellent street visibility, ensuring high foot traffic and customer attraction. Key Features: Two well-appointed toiletsSpacious bar areaFully-equipped kitchenInviting dining areaCozy lounge area Perfect for an ambitious entrepreneur ready to create a thriving dining destination in a bustling part of the city.