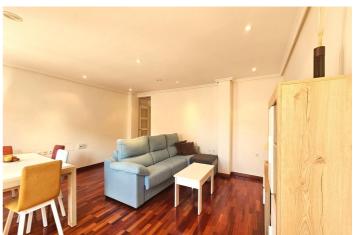

## Costa Blanca South, Torrevieja

Nice penthouse with 2 bedrooms, 2 bathrooms one of them en suite, a spacious dressing room with several wardrobes in the main bedroom, fully equipped independent kitchen, living room with access to the terrace of 15 m2 and the jewel of this house is the private solarium of 49 m2. It is a very sunny and spacious property with many possibilities for extension, where you can divide the room into an extra bedroom. The penthouse is perfect for moving in and enjoying the sun on the terrace. All amenities are close by such as restaurants, and supermarkets, and only a 15-minute walk to the beach.