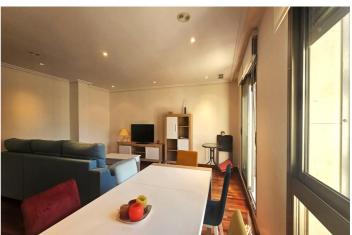

## Costa Blanca South, Torrevieja

Nice penthouse with 2 bedrooms, 2 bathrooms one of them en suite, a spacious dressing room with several wardrobes in the main bedroom, fully equipped independent kitchen, living room with access to the terrace of 15 m2 and the jewel of this house is the private solarium of 49 m2. It is a very sunny and spacious property with many possibilities for extension, where you can divide the room into an extra bedroom. The penthouse is perfect for moving in and enjoying the sun on the terrace. All amenities are close by such as restaurants, and supermarkets, and only a 15-minute walk to the beach.