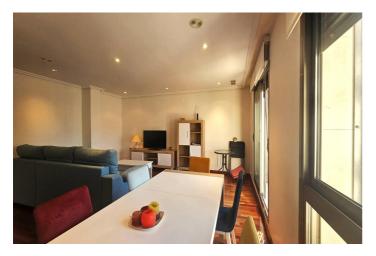

## Costa Blanca South, Torrevieja

Nice penthouse with 2 bedrooms, 2 bathrooms one of them en suite, a spacious dressing room with several wardrobes in the main bedroom, fully equipped independent kitchen, living room with access to the terrace of 15 m2 and the jewel of this house is the private solarium of 49 m2. It is a very sunny and spacious property with many possibilities for extension, where you can divide the room into an extra bedroom. The penthouse is perfect for moving in and enjoying the sun on the terrace. All amenities are close by such as restaurants, and supermarkets, and only a 15-minute walk to the beach.