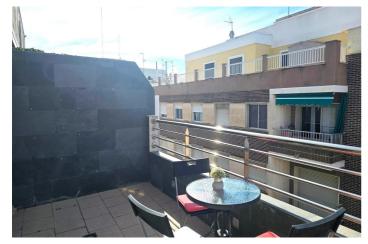

## Costa Blanca South, Torrevieja

Nice penthouse with 2 bedrooms, 2 bathrooms one of them en suite, a spacious dressing room with several wardrobes in the main bedroom, fully equipped independent kitchen, living room with access to the terrace of 15 m2 and the jewel of this house is the private solarium of 49 m2. It is a very sunny and spacious property with many possibilities for extension, where you can divide the room into an extra bedroom. The penthouse is perfect for moving in and enjoying the sun on the terrace. All amenities are close by such as restaurants, and supermarkets, and only a 15-minute walk to the beach.