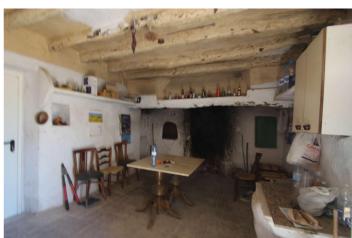

## Altiplano, Yecla

This property is the typical old Spanish house, with some quality materials that will have the house cold in summer and warm in winter. It has 3 bedrooms, 1 bathroom, a large living room with fireplace and kitchen. The house is based on a plot of 100000 square meters. The plot is full of olive and almond trees, which contribute approximately 5000 kilos of both almonds and olives per year. If you have liked this property, do not hesitate to contact us to arrange a visit, we will be happy to help you!We are specialists in the Costa Blanca and Costa Calida specialising in the Alicante and Murcia Inland regions with a particular emphasis on Elda, Pinoso, Aspe, Elche and surrounding areas. We are an established, well known and trusted company that has built a solid reputation amongst buyers and sellers since we began trading in 2004. We offer a complete service with no hidden charges or surprises, starting with sourcing the property, right through to completion, and an unrivalled after sales service which includes property management, building services, and general help and advice to make your new house a home. With a portfolio of well over 1400 properties for sale, we are confident that we can help, so just let us know your preferred property, budget and location, and we will do the rest.