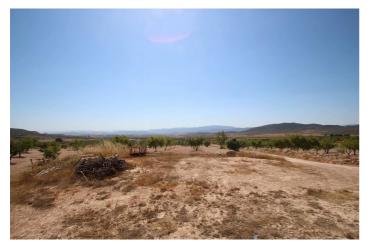

## Altiplano, Yecla

This property is the typical old Spanish house, with some quality materials that will have the house cold in summer and warm in winter. It has 3 bedrooms, 1 bathroom, a large living room with fireplace and kitchen. The house is based on a plot of 100000 square meters. The plot is full of olive and almond trees, which contribute approximately 5000 kilos of both almonds and olives per year. If you have liked this property, do not hesitate to contact us to arrange a visit, we will be happy to help you!We are specialists in the Costa Blanca and Costa Calida specialising in the Alicante and Murcia Inland regions with a particular emphasis on Elda, Pinoso, Aspe, Elche and surrounding areas. We are an established, well known and trusted company that has built a solid reputation amongst buyers and sellers since we began trading in 2004. We offer a complete service with no hidden charges or surprises, starting with sourcing the property, right through to completion, and an unrivalled after sales service which includes property management, building services, and general help and advice to make your new house a home. With a portfolio of well over 1400 properties for sale, we are confident that we can help, so just let us know your preferred property, budget and location, and we will do the rest.