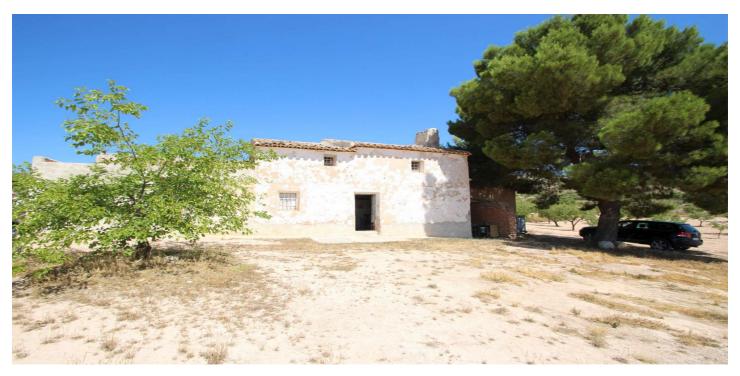

## Altiplano, Yecla

This property is the typical old Spanish house, with some quality materials that will have the house cold in summer and warm in winter. It has 3 bedrooms, 1 bathroom, a large living room with fireplace and kitchen. The house is based on a plot of 100000 square meters. The plot is full of olive and almond trees, which contribute approximately 5000 kilos of both almonds and olives per year. If you have liked this property, do not hesitate to contact us to arrange a visit, we will be happy to help you!We are specialists in the Costa Blanca and Costa Calida specialising in the Alicante and Murcia Inland regions with a particular emphasis on Elda, Pinoso, Aspe, Elche and surrounding areas. We are an established, well known and trusted company that has built a solid reputation amongst buyers and sellers since we began trading in 2004. We offer a complete service with no hidden charges or surprises, starting with sourcing the property, right through to completion, and an unrivalled after sales service which includes property management, building services, and general help and advice to make your new house a home. With a portfolio of well over 1400 properties for sale, we are confident that we can help, so just let us know your preferred property, budget and location, and we will do the rest.