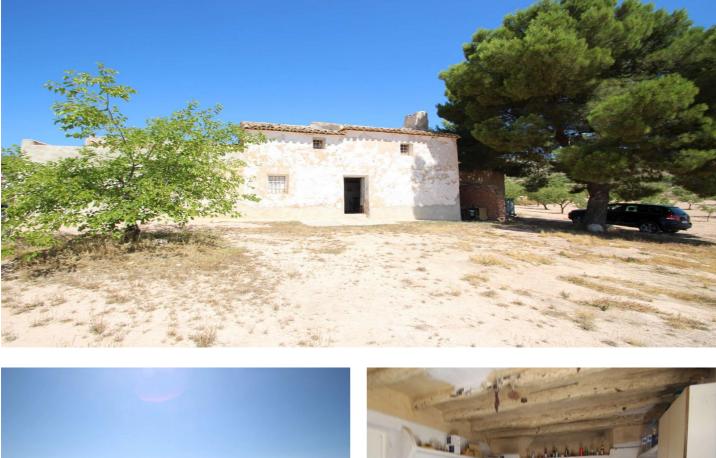

## 154,900€

Reference: RS16596 Bedrooms: 3 Bathrooms: 1 Plot Size: 100,000m<sup>2</sup> Build Size: 150m<sup>2</sup>

## Altiplano, Yecla

This property is the typical old Spanish house, with some quality materials that will have the house cold in summer and warm in winter. It has 3 bedrooms, 1 bathroom, a large living room with fireplace and kitchen. The house is based on a plot of 100000 square meters. The plot is full of olive and almond trees, which contribute approximately 5000 kilos of both almonds and olives per year. If you have liked this property, do not hesitate to contact us to arrange a visit, we will be happy to help you!We are specialists in the Costa Blanca and Costa Calida specialising in the Alicante and Murcia Inland regions with a particular emphasis on Elda, Pinoso, Aspe, Elche and surrounding areas. We are an established, well known and trusted company that has built a solid reputation amongst buyers and sellers since we began trading in 2004. We offer a complete service with no hidden charges or surprises, starting with sourcing the property, right through to completion, and an unrivalled after sales service which includes property management, building services, and general help and advice to make your new house a home. With a portfolio of well over 1400 properties for sale, we are confident that we can help, so just let us know your preferred property, budget and location, and we will do the rest.