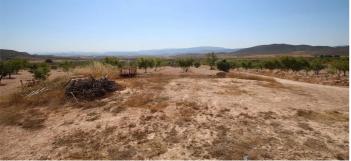

## Altiplano, Yecla

This property is the typical old Spanish house, with some quality materials that will have the house cold in summer and warm in winter. It has 3 bedrooms, 1 bathroom, a large living room with fireplace and kitchen. The house is based on a plot of 100000 square meters. The plot is full of olive and almond trees, which contribute approximately 5000 kilos of both almonds and olives per year. If you have liked this property, do not hesitate to contact us to arrange a visit, we will be happy to help you!We are specialists in the Costa Blanca and Costa Calida specialising in the Alicante and Murcia Inland regions with a particular emphasis on Elda, Pinoso, Aspe, Elche and surrounding areas. We are an established, well known and trusted company that has built a solid reputation amongst buyers and sellers since we began trading in 2004. We offer a complete service with no hidden charges or surprises, starting with sourcing the property, right through to completion, and an unrivalled after sales service which includes property management, building services, and general help and advice to make your new house a home. With a portfolio of well over 1400 properties for sale, we are confident that we can help, so just let us know your preferred property, budget and location, and we will do the rest.