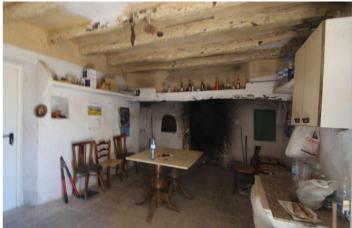

## Altiplano, Yecla

This property is the typical old Spanish house, with some quality materials that will have the house cold in summer and warm in winter. It has 3 bedrooms, 1 bathroom, a large living room with fireplace and kitchen. The house is based on a plot of 100000 square meters. The plot is full of olive and almond trees, which contribute approximately 5000 kilos of both almonds and olives per year. If you have liked this property, do not hesitate to contact us to arrange a visit, we will be happy to help you!We are specialists in the Costa Blanca and Costa Calida specialising in the Alicante and Murcia Inland regions with a particular emphasis on Elda, Pinoso, Aspe, Elche and surrounding areas. We are an established, well known and trusted company that has built a solid reputation amongst buyers and sellers since we began trading in 2004. We offer a complete service with no hidden charges or surprises, starting with sourcing the property, right through to completion, and an unrivalled after sales service which includes property management, building services, and general help and advice to make your new house a home. With a portfolio of well over 1400 properties for sale, we are confident that we can help, so just let us know your preferred property, budget and location, and we will do the rest.