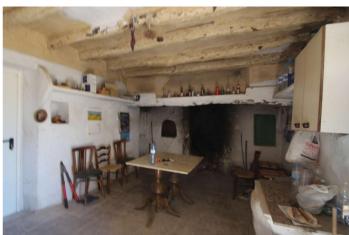

## Altiplano, Yecla

This property is the typical old Spanish house, with some quality materials that will have the house cold in summer and warm in winter. It has 3 bedrooms, 1 bathroom, a large living room with fireplace and kitchen. The house is based on a plot of 100000 square meters. The plot is full of olive and almond trees, which contribute approximately 5000 kilos of both almonds and olives per year. If you have liked this property, do not hesitate to contact us to arrange a visit, we will be happy to help you!We are specialists in the Costa Blanca and Costa Calida specialising in the Alicante and Murcia Inland regions with a particular emphasis on Elda, Pinoso, Aspe, Elche and surrounding areas. We are an established, well known and trusted company that has built a solid reputation amongst buyers and sellers since we began trading in 2004. We offer a complete service with no hidden charges or surprises, starting with sourcing the property, right through to completion, and an unrivalled after sales service which includes property management, building services, and general help and advice to make your new house a home. With a portfolio of well over 1400 properties for sale, we are confident that we can help, so just let us know your preferred property, budget and location, and we will do the rest.