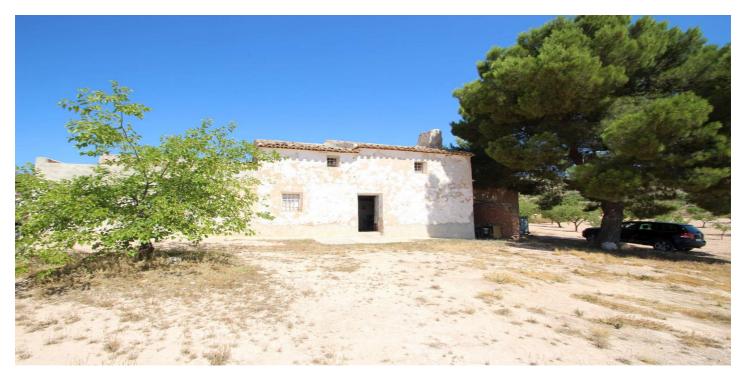

## Altiplano, Yecla

This property is the typical old Spanish house, with some quality materials that will have the house cold in summer and warm in winter. It has 3 bedrooms, 1 bathroom, a large living room with fireplace and kitchen. The house is based on a plot of 100000 square meters. The plot is full of olive and almond trees, which contribute approximately 5000 kilos of both almonds and olives per year. If you have liked this property, do not hesitate to contact us to arrange a visit, we will be happy to help you!We are specialists in the Costa Blanca and Costa Calida specialising in the Alicante and Murcia Inland regions with a particular emphasis on Elda, Pinoso, Aspe, Elche and surrounding areas. We are an established, well known and trusted company that has built a solid reputation amongst buyers and sellers since we began trading in 2004. We offer a complete service with no hidden charges or surprises, starting with sourcing the property, right through to completion, and an unrivalled after sales service which includes property management, building services, and general help and advice to make your new house a home. With a portfolio of well over 1400 properties for sale, we are confident that we can help, so just let us know your preferred property, budget and location, and we will do the rest.