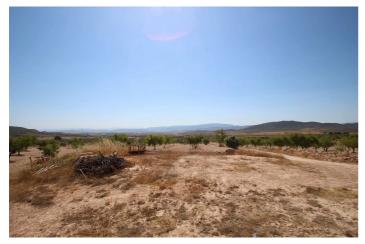

## Altiplano, Yecla

This property is the typical old Spanish house, with some quality materials that will have the house cold in summer and warm in winter. It has 3 bedrooms, 1 bathroom, a large living room with fireplace and kitchen. The house is based on a plot of 100000 square meters. The plot is full of olive and almond trees, which contribute approximately 5000 kilos of both almonds and olives per year. If you have liked this property, do not hesitate to contact us to arrange a visit, we will be happy to help you!We are specialists in the Costa Blanca and Costa Calida specialising in the Alicante and Murcia Inland regions with a particular emphasis on Elda, Pinoso, Aspe, Elche and surrounding areas. We are an established, well known and trusted company that has built a solid reputation amongst buyers and sellers since we began trading in 2004. We offer a complete service with no hidden charges or surprises, starting with sourcing the property, right through to completion, and an unrivalled after sales service which includes property management, building services, and general help and advice to make your new house a home. With a portfolio of well over 1400 properties for sale, we are confident that we can help, so just let us know your preferred property, budget and location, and we will do the rest.