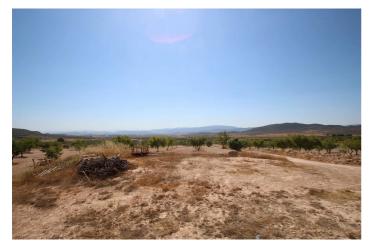

## Altiplano, Yecla

This property is the typical old Spanish house, with some quality materials that will have the house cold in summer and warm in winter. It has 3 bedrooms, 1 bathroom, a large living room with fireplace and kitchen. The house is based on a plot of 100000 square meters. The plot is full of olive and almond trees, which contribute approximately 5000 kilos of both almonds and olives per year. If you have liked this property, do not hesitate to contact us to arrange a visit, we will be happy to help you!We are specialists in the Costa Blanca and Costa Calida specialising in the Alicante and Murcia Inland regions with a particular emphasis on Elda, Pinoso, Aspe, Elche and surrounding areas. We are an established, well known and trusted company that has built a solid reputation amongst buyers and sellers since we began trading in 2004. We offer a complete service with no hidden charges or surprises, starting with sourcing the property, right through to completion, and an unrivalled after sales service which includes property management, building services, and general help and advice to make your new house a home. With a portfolio of well over 1400 properties for sale, we are confident that we can help, so just let us know your preferred property, budget and location, and we will do the rest.