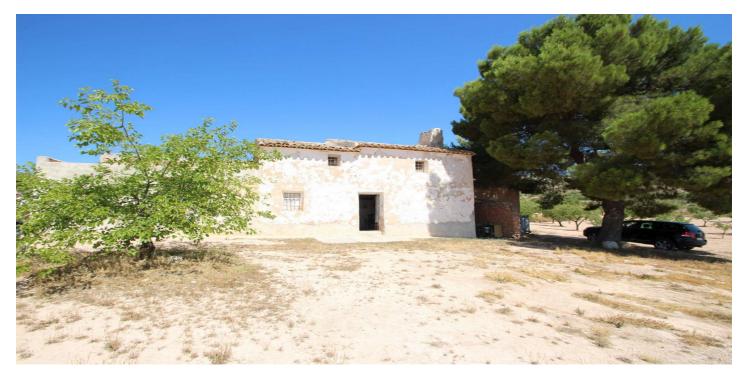

## Altiplano, Yecla

This property is the typical old Spanish house, with some quality materials that will have the house cold in summer and warm in winter. It has 3 bedrooms, 1 bathroom, a large living room with fireplace and kitchen. The house is based on a plot of 100000 square meters. The plot is full of olive and almond trees, which contribute approximately 5000 kilos of both almonds and olives per year. If you have liked this property, do not hesitate to contact us to arrange a visit, we will be happy to help you!We are specialists in the Costa Blanca and Costa Calida specialising in the Alicante and Murcia Inland regions with a particular emphasis on Elda, Pinoso, Aspe, Elche and surrounding areas. We are an established, well known and trusted company that has built a solid reputation amongst buyers and sellers since we began trading in 2004. We offer a complete service with no hidden charges or surprises, starting with sourcing the property, right through to completion, and an unrivalled after sales service which includes property management, building services, and general help and advice to make your new house a home. With a portfolio of well over 1400 properties for sale, we are confident that we can help, so just let us know your preferred property, budget and location, and we will do the rest.