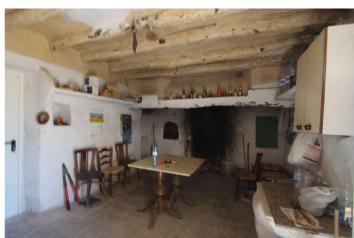

## Altiplano, Yecla

This property is the typical old Spanish house, with some quality materials that will have the house cold in summer and warm in winter. It has 3 bedrooms, 1 bathroom, a large living room with fireplace and kitchen. The house is based on a plot of 100000 square meters. The plot is full of olive and almond trees, which contribute approximately 5000 kilos of both almonds and olives per year. If you have liked this property, do not hesitate to contact us to arrange a visit, we will be happy to help you!We are specialists in the Costa Blanca and Costa Calida specialising in the Alicante and Murcia Inland regions with a particular emphasis on Elda, Pinoso, Aspe, Elche and surrounding areas. We are an established, well known and trusted company that has built a solid reputation amongst buyers and sellers since we began trading in 2004. We offer a complete service with no hidden charges or surprises, starting with sourcing the property, right through to completion, and an unrivalled after sales service which includes property management, building services, and general help and advice to make your new house a home. With a portfolio of well over 1400 properties for sale, we are confident that we can help, so just let us know your preferred property, budget and location, and we will do the rest.