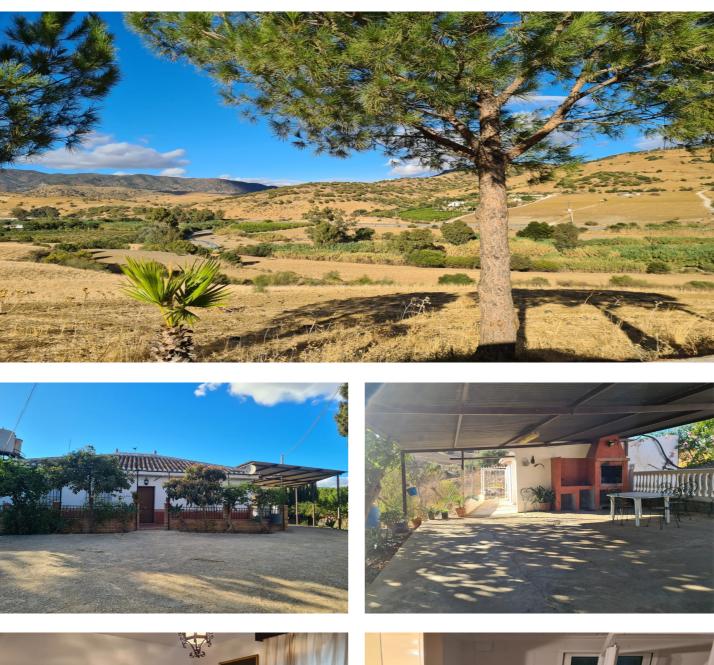

## Valle del Guadalhorce, Pizarra

Lovely finca for sale with 120,000m2 land. Good access just 4 minutes from the main road. With it's own private gated access with another gate to enter the property. You have plenty of parking with low maintenace surrounds. The pool area is of a nice size with plenty of seating areas, you also have a nice covered barbecue area. At the back of the house you have a registered building that can be converted into another small property to rent out or for guests. The main house consists in two entrances, one through the kitchen and another leading into the hallway. All the rooms are off good size and you have got good potential to make this into a fantastic family home, investment property etc... There is a seperate dining room, living area, 3 large bedrooms, 1 family bathroom and a storage room (that can be converted into another bathroom. Out the back attached to the property is a garage that also can be converted into another room or guest suite. The land is on a small slope with community water, own well, 360 degree views, outside bathroom. Only 30 minutes to Malaga airport, Pizarra between 5-10 minutes. AFO in progress and also segregation report has been done.