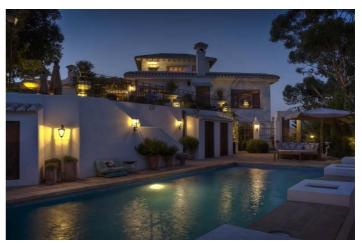

## Valle del Guadalhorce, Alhaurín el Grande

This imposing cortijo style country residence sits on the top of a hill overlooking some of the most spectacular scenery in Andalucía. It is the ideal location to get away from it all yet still within easy reach of Marbella & Málaga airport, both being around a 30 minute drive away. The main house is built over 3 floors in a marvellous rustic style with wooden beams, windows and terracotta tiles yet comes with central heating & air-conditioning. The house is surrounded by gardens and both covered & open terraces, ideal for outside entertaining at any time of the year. There are numerous outbuildings including a guest house, laundry, storerooms and garages for 4 cars. The land is more than 3 hectares and would be ideal for keeping horses. Location: Countryside Parking: Garage Garden: Private Orientation: South Automatic Irrigation System Built to High Standards Central Heating Conveniently Situated for Golf Conveniently Situated Schools Conveniently Situated Tennis Covered Terrace Dishwasher Dryer Electricity En suite bathroom Excellent Condition Fireplace Fitted Wardrobes Fruit Trees Good Rental Potential Good Road Access Guest House Ideal Family Home Ideal for Country Lovers Insect screens Kitchen diner Landscaped Gardens Library Living room with fireplace Luxury Fittings Mature Garden Office Picturesque Garden Preinstalled Air-Conditioning Private Area Private Terrace Quiet Location Roof Terrace Rustic Style Separate Dining Room Shower Room Spacious Accommodation Storeroom Sunny terraces Tastefully Decorated Terracotta Washing Machine Well Water Wood Carpentry Wood Store Pool: Private Kitchen: Fitted Kitchen