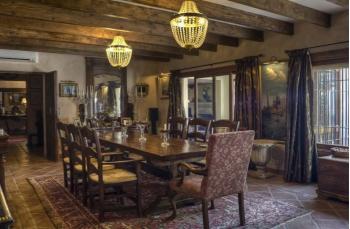

## Valle del Guadalhorce, Alhaurín el Grande

This imposing cortijo style country residence sits on the top of a hill overlooking some of the most spectacular scenery in Andalucía. It is the ideal location to get away from it all yet still within easy reach of Marbella & Málaga airport, both being around a 30 minute drive away. The main house is built over 3 floors in a marvellous rustic style with wooden beams, windows and terracotta tiles yet comes with central heating & air-conditioning. The house is surrounded by gardens and both covered & open terraces, ideal for outside entertaining at any time of the year. There are numerous outbuildings including a guest house, laundry, storerooms and garages for 4 cars. The land is more than 3 hectares and would be ideal for keeping horses. Location: Countryside Parking: Garage Garden: Private Orientation: South Automatic Irrigation System Built to High Standards Central Heating Conveniently Situated for Golf Conveniently Situated Schools Conveniently Situated Tennis Covered Terrace Dishwasher Dryer Electricity En suite bathroom Excellent Condition Fireplace Fitted Wardrobes Fruit Trees Good Rental Potential Good Road Access Guest House Ideal Family Home Ideal for Country Lovers Insect screens Kitchen diner Landscaped Gardens Library Living room with fireplace Luxury Fittings Mature Garden Office Picturesque Garden Preinstalled Air-Conditioning Private Area Private Terrace Quiet Location Roof Terrace Rustic Style Separate Dining Room Shower Room Spacious Accommodation Storeroom Sunny terraces Tastefully Decorated Terracotta Washing Machine Well Water Wood Carpentry Wood Store Pool: Private Kitchen: Fitted Kitchen