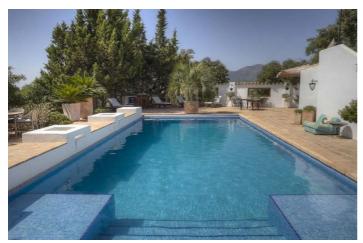

## Valle del Guadalhorce, Alhaurín el Grande

This imposing cortijo style country residence sits on the top of a hill overlooking some of the most spectacular scenery in Andalucía. It is the ideal location to get away from it all yet still within easy reach of Marbella & Málaga airport, both being around a 30 minute drive away. The main house is built over 3 floors in a marvellous rustic style with wooden beams, windows and terracotta tiles yet comes with central heating & air-conditioning. The house is surrounded by gardens and both covered & open terraces, ideal for outside entertaining at any time of the year. There are numerous outbuildings including a guest house, laundry, storerooms and garages for 4 cars. The land is more than 3 hectares and would be ideal for keeping horses. Location: Countryside Parking: Garage Garden: Private Orientation: South Automatic Irrigation System Built to High Standards Central Heating Conveniently Situated for Golf Conveniently Situated Schools Conveniently Situated Tennis Covered Terrace Dishwasher Dryer Electricity En suite bathroom Excellent Condition Fireplace Fitted Wardrobes Fruit Trees Good Rental Potential Good Road Access Guest House Ideal Family Home Ideal for Country Lovers Insect screens Kitchen diner Landscaped Gardens Library Living room with fireplace Luxury Fittings Mature Garden Office Picturesque Garden Preinstalled Air-Conditioning Private Area Private Terrace Quiet Location Roof Terrace Rustic Style Separate Dining Room Shower Room Spacious Accommodation Storeroom Sunny terraces Tastefully Decorated Terracotta Washing Machine Well Water Wood Carpentry Wood Store Pool: Private Kitchen: Fitted Kitchen