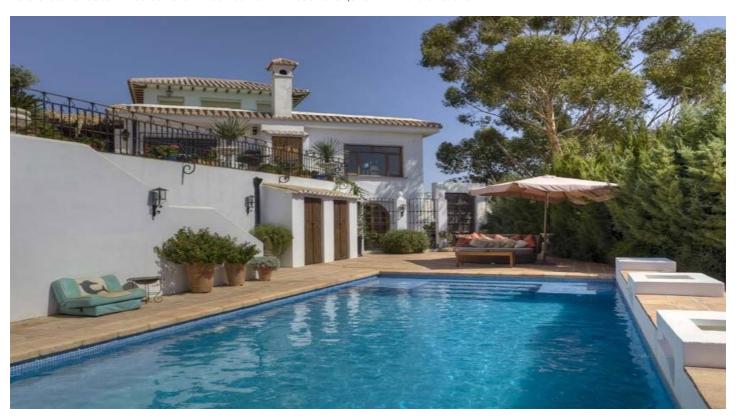

## Valle del Guadalhorce, Alhaurín el Grande

This imposing cortijo style country residence sits on the top of a hill overlooking some of the most spectacular scenery in Andalucía. It is the ideal location to get away from it all yet still within easy reach of Marbella & Málaga airport, both being around a 30 minute drive away. The main house is built over 3 floors in a marvellous rustic style with wooden beams, windows and terracotta tiles yet comes with central heating & air-conditioning. The house is surrounded by gardens and both covered & open terraces, ideal for outside entertaining at any time of the year. There are numerous outbuildings including a guest house, laundry, storerooms and garages for 4 cars. The land is more than 3 hectares and would be ideal for keeping horses. Location: Countryside Parking: Garage Garden: Private Orientation: South Automatic Irrigation System Built to High Standards Central Heating Conveniently Situated for Golf Conveniently Situated Schools Conveniently Situated Tennis Covered Terrace Dishwasher Dryer Electricity En suite bathroom Excellent Condition Fireplace Fitted Wardrobes Fruit Trees Good Rental Potential Good Road Access Guest House Ideal Family Home Ideal for Country Lovers Insect screens Kitchen diner Landscaped Gardens Library Living room with fireplace Luxury Fittings Mature Garden Office Picturesque Garden Preinstalled Air-Conditioning Private Area Private Terrace Quiet Location Roof Terrace Rustic Style Separate Dining Room Shower Room Spacious Accommodation Storeroom Sunny terraces Tastefully Decorated Terracotta Washing Machine Well Water Wood Carpentry Wood Store Pool: Private Kitchen: Fitted Kitchen