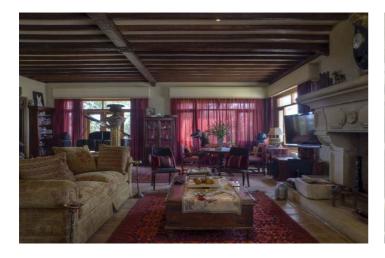

## Valle del Guadalhorce, Alhaurín el Grande

This imposing cortijo style country residence sits on the top of a hill overlooking some of the most spectacular scenery in Andalucía. It is the ideal location to get away from it all yet still within easy reach of Marbella & Málaga airport, both being around a 30 minute drive away. The main house is built over 3 floors in a marvellous rustic style with wooden beams, windows and terracotta tiles yet comes with central heating & air-conditioning. The house is surrounded by gardens and both covered & open terraces, ideal for outside entertaining at any time of the year. There are numerous outbuildings including a guest house, laundry, storerooms and garages for 4 cars. The land is more than 3 hectares and would be ideal for keeping horses. Location: Countryside Parking: Garage Garden: Private Orientation: South Automatic Irrigation System Built to High Standards Central Heating Conveniently Situated for Golf Conveniently Situated Schools Conveniently Situated Tennis Covered Terrace Dishwasher Dryer Electricity En suite bathroom Excellent Condition Fireplace Fitted Wardrobes Fruit Trees Good Rental Potential Good Road Access Guest House Ideal Family Home Ideal for Country Lovers Insect screens Kitchen diner Landscaped Gardens Library Living room with fireplace Luxury Fittings Mature Garden Office Picturesque Garden Preinstalled Air-Conditioning Private Area Private Terrace Quiet Location Roof Terrace Rustic Style Separate Dining Room Shower Room Spacious Accommodation Storeroom Sunny terraces Tastefully Decorated Terracotta Washing Machine Well Water Wood Carpentry Wood Store Pool: Private Kitchen: Fitted Kitchen