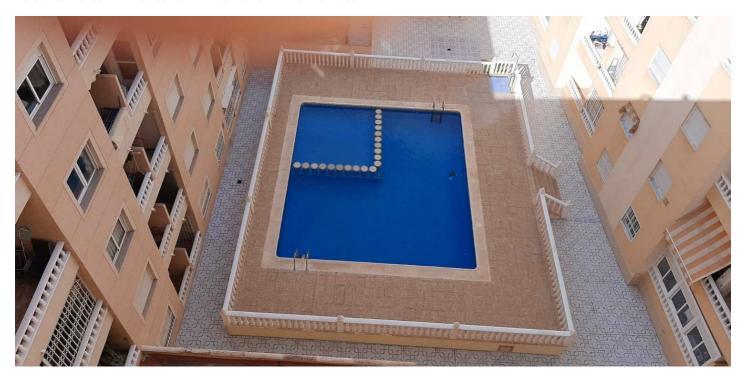

## Costa Blanca South, Torrevieja

South facing ground floor apartment. It consists of a living/dining room with access to the balcony, American kitchen, two bedrooms, 1 bathroom and an interior patio. The house is in perfect condition, has air conditioning installed, is delivered furnished and equipped, ready to move into. The building has a community pool. Located very close to schools, supermarkets, parks, services, etc.Possibility of purchasing a garage and storage room (not included in price)Community expenses €25 per month, IBI taxes €250 per yearJust 800m from the beach, 45 km from Alicante Airport and 15 km from the golf courses.