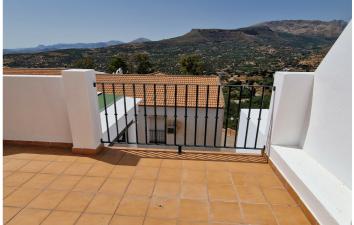

## Axarquía, Alcaucín

Adosado Bennetto is a well-presented townhouse on the edge of Alcaucin and within a short drive of the National Park. The terraced property is on 3 floors so there are stairs to consider, however the property has been well maintained having been used only as a Holiday home and benefits from a communal pool. The entrance door opens into a small hallway with cloakroom, and into a separate fully fitted kitchen with granite worktops. The lounge / diner has 2 sets of patio doors leading out onto a terrace with ample space for entertaining, and log burner. Upstairs you will find the Master Bedroom with its own small terrace, and bathroom with bath. The 2 further bedrooms are located on the lower terrace and are both twin/ double and share a family bathroom. There is also a large, integrated garage with utility area and storage space and the property A quiet, "lock up and leave" property, ask for more details......