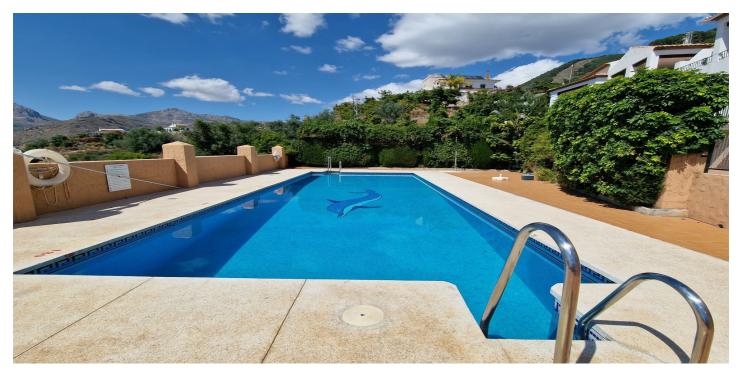

## Axarquía, Alcaucín

Adosado Bennetto is a well-presented townhouse on the edge of Alcaucin and within a short drive of the National Park. The terraced property is on 3 floors so there are stairs to consider, however the property has been well maintained having been used only as a Holiday home and benefits from a communal pool. The entrance door opens into a small hallway with cloakroom, and into a separate fully fitted kitchen with granite worktops. The lounge / diner has 2 sets of patio doors leading out onto a terrace with ample space for entertaining, and log burner. Upstairs you will find the Master Bedroom with its own small terrace, and bathroom with bath. The 2 further bedrooms are located on the lower terrace and are both twin/ double and share a family bathroom. There is also a large, integrated garage with utility area and storage space and the property A quiet, "lock up and leave" property, ask for more details......