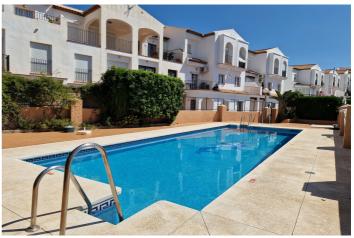

## Axarquía, Alcaucín

Adosado Bennetto is a well-presented townhouse on the edge of Alcaucin and within a short drive of the National Park. The terraced property is on 3 floors so there are stairs to consider, however the property has been well maintained having been used only as a Holiday home and benefits from a communal pool. The entrance door opens into a small hallway with cloakroom, and into a separate fully fitted kitchen with granite worktops. The lounge / diner has 2 sets of patio doors leading out onto a terrace with ample space for entertaining, and log burner. Upstairs you will find the Master Bedroom with its own small terrace, and bathroom with bath. The 2 further bedrooms are located on the lower terrace and are both twin/ double and share a family bathroom. There is also a large, integrated garage with utility area and storage space and the property A quiet, "lock up and leave" property, ask for more details......