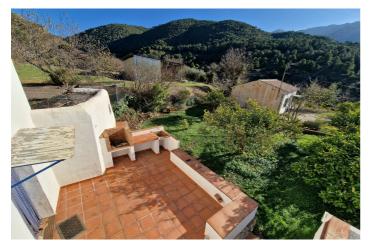

## Axarquía, Alcaucín

Casa Moreti is a detached and traditionally rustic Spanish property, located on a no through road, in a tranquil and peaceful area below the national park area of Alcaucin. The house sits on a completely flat and grassed plot with a small orange grove. There is a chicken coup and wood store room that could be developed in the future. You enter the property through the main door into the hallway, off of this area is a shower room and the dining room. The kitchen is typically Spanish and has a small dispenser area and a door that leads out onto a terrace with BBQ area. The lounge is off the dining area and has a small built in wood burner and then granite stairs leading up to the 3 double bedrooms and family shower room. The bedrooms have beamed ceilings and the master bedroom has a door leading to a small terrace with fantastic views of the countryside. This is a turn key opportunity to buy a typically Spanish property in a peaceful location.