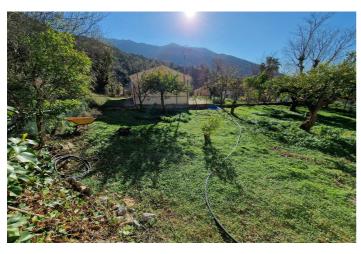

## Axarquía, Alcaucín

Casa Moreti is a detached and traditionally rustic Spanish property, located on a no through road, in a tranquil and peaceful area below the national park area of Alcaucin. The house sits on a completely flat and grassed plot with a small orange grove. There is a chicken coup and wood store room that could be developed in the future. You enter the property through the main door into the hallway, off of this area is a shower room and the dining room. The kitchen is typically Spanish and has a small dispenser area and a door that leads out onto a terrace with BBQ area. The lounge is off the dining area and has a small built in wood burner and then granite stairs leading up to the 3 double bedrooms and family shower room. The bedrooms have beamed ceilings and the master bedroom has a door leading to a small terrace with fantastic views of the countryside. This is a turn key opportunity to buy a typically Spanish property in a peaceful location.