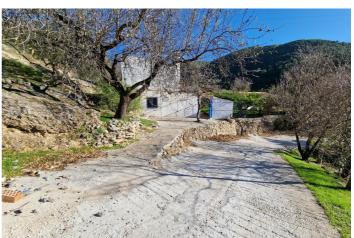

## Axarquía, Alcaucín

Casa Moreti is a detached and traditionally rustic Spanish property, located on a no through road, in a tranquil and peaceful area below the national park area of Alcaucin. The house sits on a completely flat and grassed plot with a small orange grove. There is a chicken coup and wood store room that could be developed in the future. You enter the property through the main door into the hallway, off of this area is a shower room and the dining room. The kitchen is typically Spanish and has a small dispenser area and a door that leads out onto a terrace with BBQ area. The lounge is off the dining area and has a small built in wood burner and then granite stairs leading up to the 3 double bedrooms and family shower room. The bedrooms have beamed ceilings and the master bedroom has a door leading to a small terrace with fantastic views of the countryside. This is a turn key opportunity to buy a typically Spanish property in a peaceful location.