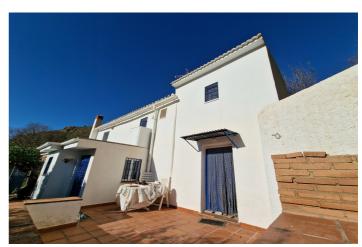

## Axarquía, Alcaucín

Casa Moreti is a detached and traditionally rustic Spanish property, located on a no through road, in a tranquil and peaceful area below the national park area of Alcaucin. The house sits on a completely flat and grassed plot with a small orange grove. There is a chicken coup and wood store room that could be developed in the future. You enter the property through the main door into the hallway, off of this area is a shower room and the dining room. The kitchen is typically Spanish and has a small dispenser area and a door that leads out onto a terrace with BBQ area. The lounge is off the dining area and has a small built in wood burner and then granite stairs leading up to the 3 double bedrooms and family shower room. The bedrooms have beamed ceilings and the master bedroom has a door leading to a small terrace with fantastic views of the countryside. This is a turn key opportunity to buy a typically Spanish property in a peaceful location.