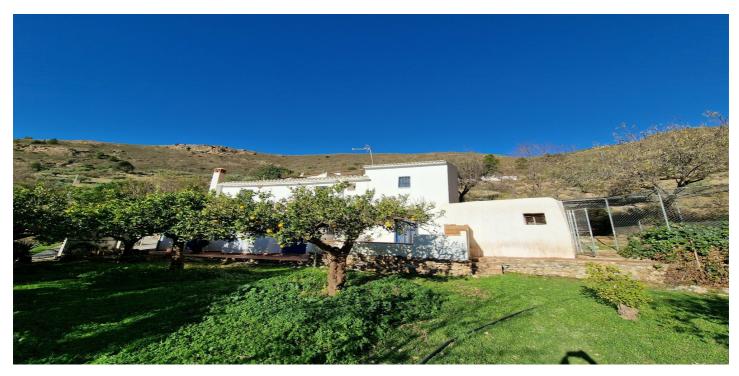

## Axarquía, Alcaucín

Casa Moreti is a detached and traditionally rustic Spanish property, located on a no through road, in a tranquil and peaceful area below the national park area of Alcaucin. The house sits on a completely flat and grassed plot with a small orange grove. There is a chicken coup and wood store room that could be developed in the future. You enter the property through the main door into the hallway, off of this area is a shower room and the dining room. The kitchen is typically Spanish and has a small dispenser area and a door that leads out onto a terrace with BBQ area. The lounge is off the dining area and has a small built in wood burner and then granite stairs leading up to the 3 double bedrooms and family shower room. The bedrooms have beamed ceilings and the master bedroom has a door leading to a small terrace with fantastic views of the countryside. This is a turn key opportunity to buy a typically Spanish property in a peaceful location.