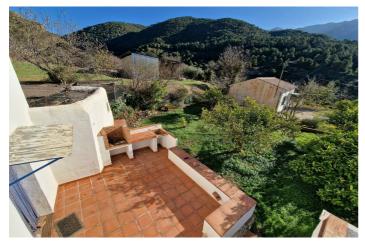

## Axarquía, Alcaucín

Casa Moreti es una propiedad española independiente y tradicionalmente rústica, ubicada en una calle sin salida, en una zona tranquila y pacífica debajo del área del parque nacional de Alcaucín. La casa se asienta en una parcela completamente llana y con césped y un pequeño huerto de naranjos. Hay un gallinero y un almacén de madera que se podría desarrollar en el futuro. Se ingresa a la propiedad a través de la puerta principal hacia el pasillo, fuera de esta área hay un baño con ducha y el comedor. La cocina es típicamente española y cuenta con una pequeña zona de dispensador y una puerta que da a una terraza con zona de BBQ. El salón está fuera del comedor y tiene una pequeña estufa de leña incorporada y luego escaleras de granito que conducen a las 3 habitaciones dobles y al baño familiar con ducha. Los dormitorios tienen techos con vigas y el dormitorio principal tiene una puerta que da a una pequeña terraza con fantásticas vistas al campo. Esta es una oportunidad llave en mano para comprar una propiedad típicamente española en una zona tranquila.