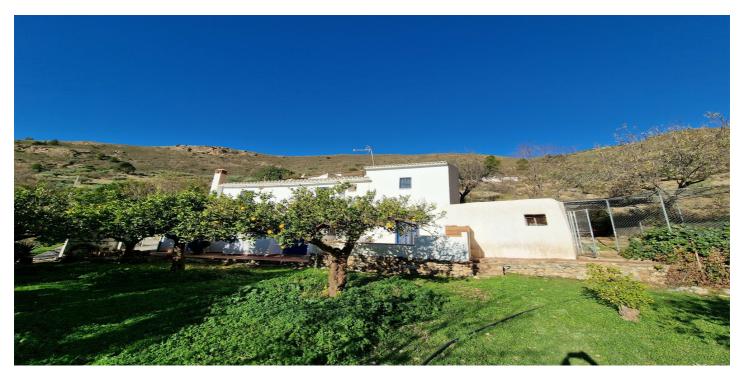

## Axarquía, Alcaucín

Casa Moreti es una propiedad española independiente y tradicionalmente rústica, ubicada en una calle sin salida, en una zona tranquila y pacífica debajo del área del parque nacional de Alcaucín. La casa se asienta en una parcela completamente llana y con césped y un pequeño huerto de naranjos. Hay un gallinero y un almacén de madera que se podría desarrollar en el futuro. Se ingresa a la propiedad a través de la puerta principal hacia el pasillo, fuera de esta área hay un baño con ducha y el comedor. La cocina es típicamente española y cuenta con una pequeña zona de dispensador y una puerta que da a una terraza con zona de BBQ. El salón está fuera del comedor y tiene una pequeña estufa de leña incorporada y luego escaleras de granito que conducen a las 3 habitaciones dobles y al baño familiar con ducha. Los dormitorios tienen techos con vigas y el dormitorio principal tiene una puerta que da a una pequeña terraza con fantásticas vistas al campo. Esta es una oportunidad llave en mano para comprar una propiedad típicamente española en una zona tranquila.