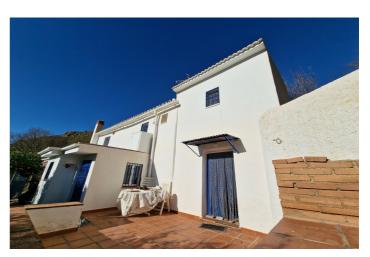

## Axarquía, Alcaucín

Casa Moreti es una propiedad española independiente y tradicionalmente rústica, ubicada en una calle sin salida, en una zona tranquila y pacífica debajo del área del parque nacional de Alcaucín. La casa se asienta en una parcela completamente llana y con césped y un pequeño huerto de naranjos. Hay un gallinero y un almacén de madera que se podría desarrollar en el futuro. Se ingresa a la propiedad a través de la puerta principal hacia el pasillo, fuera de esta área hay un baño con ducha y el comedor. La cocina es típicamente española y cuenta con una pequeña zona de dispensador y una puerta que da a una terraza con zona de BBQ. El salón está fuera del comedor y tiene una pequeña estufa de leña incorporada y luego escaleras de granito que conducen a las 3 habitaciones dobles y al baño familiar con ducha. Los dormitorios tienen techos con vigas y el dormitorio principal tiene una puerta que da a una pequeña terraza con fantásticas vistas al campo. Esta es una oportunidad llave en mano para comprar una propiedad típicamente española en una zona tranquila.