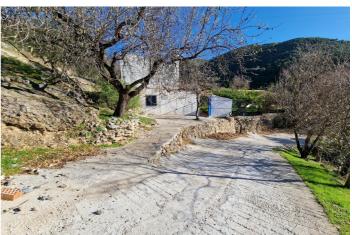

## Axarquía, Alcaucín

Casa Moreti es una propiedad española independiente y tradicionalmente rústica, ubicada en una calle sin salida, en una zona tranquila y pacífica debajo del área del parque nacional de Alcaucín. La casa se asienta en una parcela completamente llana y con césped y un pequeño huerto de naranjos. Hay un gallinero y un almacén de madera que se podría desarrollar en el futuro. Se ingresa a la propiedad a través de la puerta principal hacia el pasillo, fuera de esta área hay un baño con ducha y el comedor. La cocina es típicamente española y cuenta con una pequeña zona de dispensador y una puerta que da a una terraza con zona de BBQ. El salón está fuera del comedor y tiene una pequeña estufa de leña incorporada y luego escaleras de granito que conducen a las 3 habitaciones dobles y al baño familiar con ducha. Los dormitorios tienen techos con vigas y el dormitorio principal tiene una puerta que da a una pequeña terraza con fantásticas vistas al campo. Esta es una oportunidad llave en mano para comprar una propiedad típicamente española en una zona tranquila.