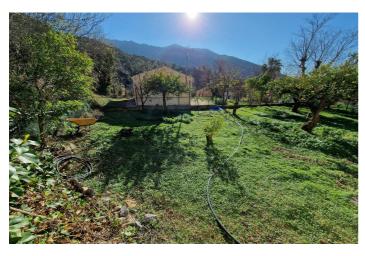

## Axarquía, Alcaucín

Casa Moreti es una propiedad española independiente y tradicionalmente rústica, ubicada en una calle sin salida, en una zona tranquila y pacífica debajo del área del parque nacional de Alcaucín. La casa se asienta en una parcela completamente llana y con césped y un pequeño huerto de naranjos. Hay un gallinero y un almacén de madera que se podría desarrollar en el futuro. Se ingresa a la propiedad a través de la puerta principal hacia el pasillo, fuera de esta área hay un baño con ducha y el comedor. La cocina es típicamente española y cuenta con una pequeña zona de dispensador y una puerta que da a una terraza con zona de BBQ. El salón está fuera del comedor y tiene una pequeña estufa de leña incorporada y luego escaleras de granito que conducen a las 3 habitaciones dobles y al baño familiar con ducha. Los dormitorios tienen techos con vigas y el dormitorio principal tiene una puerta que da a una pequeña terraza con fantásticas vistas al campo. Esta es una oportunidad llave en mano para comprar una propiedad típicamente española en una zona tranquila.