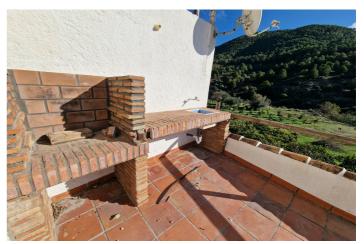

## Axarquía, Alcaucín

Las Majadas is a charming and quirky property in a hamlet just below the national park of Alcaucin. The house is urban and is on mains water, waste and electric. The main house comprises of 2 bedrooms and a bathroom upstairs with wooden beams and sliding doors and then downstairs is open plan with a pine kitchen and a lounge with a big open fireplace. There is a separate little property in front which comprises of a toilet and good size terrace with BBQ and sink and then downstairs is a second lounge. Las Majadas would suit somebody looking for a small property located in a very quiet and peaceful location with fabulous views of the surrounding countryside.