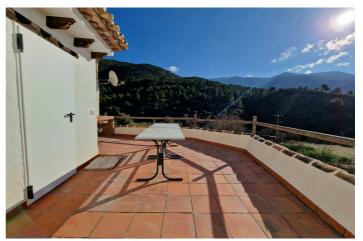

## Axarquía, Alcaucín

Las Majadas is a charming and quirky property in a hamlet just below the national park of Alcaucin. The house is urban and is on mains water, waste and electric. The main house comprises of 2 bedrooms and a bathroom upstairs with wooden beams and sliding doors and then downstairs is open plan with a pine kitchen and a lounge with a big open fireplace. There is a separate little property in front which comprises of a toilet and good size terrace with BBQ and sink and then downstairs is a second lounge. Las Majadas would suit somebody looking for a small property located in a very quiet and peaceful location with fabulous views of the surrounding countryside.