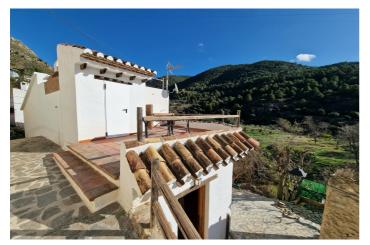

## Axarquía, Alcaucín

Las Majadas is a charming and quirky property in a hamlet just below the national park of Alcaucin. The house is urban and is on mains water, waste and electric. The main house comprises of 2 bedrooms and a bathroom upstairs with wooden beams and sliding doors and then downstairs is open plan with a pine kitchen and a lounge with a big open fireplace. There is a separate little property in front which comprises of a toilet and good size terrace with BBQ and sink and then downstairs is a second lounge. Las Majadas would suit somebody looking for a small property located in a very quiet and peaceful location with fabulous views of the surrounding countryside.