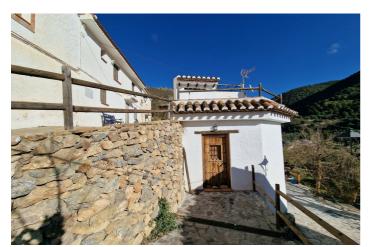

## Axarquía, Alcaucín

Las Majadas is a charming and quirky property in a hamlet just below the national park of Alcaucin. The house is urban and is on mains water, waste and electric. The main house comprises of 2 bedrooms and a bathroom upstairs with wooden beams and sliding doors and then downstairs is open plan with a pine kitchen and a lounge with a big open fireplace. There is a separate little property in front which comprises of a toilet and good size terrace with BBQ and sink and then downstairs is a second lounge. Las Majadas would suit somebody looking for a small property located in a very quiet and peaceful location with fabulous views of the surrounding countryside.