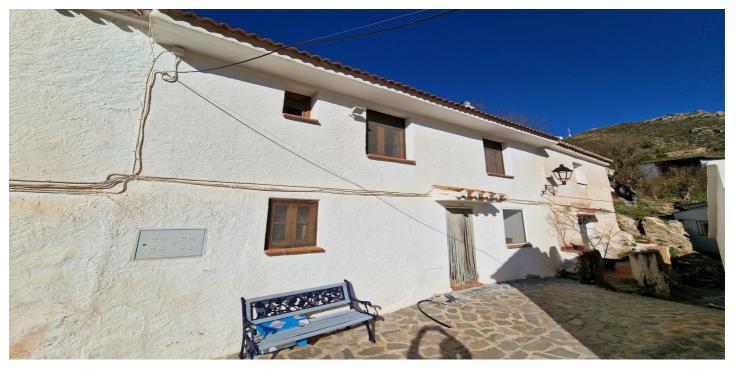

## Axarquía, Alcaucín

Las Majadas is a charming and quirky property in a hamlet just below the national park of Alcaucin. The house is urban and is on mains water, waste and electric. The main house comprises of 2 bedrooms and a bathroom upstairs with wooden beams and sliding doors and then downstairs is open plan with a pine kitchen and a lounge with a big open fireplace. There is a separate little property in front which comprises of a toilet and good size terrace with BBQ and sink and then downstairs is a second lounge. Las Majadas would suit somebody looking for a small property located in a very quiet and peaceful location with fabulous views of the surrounding countryside.