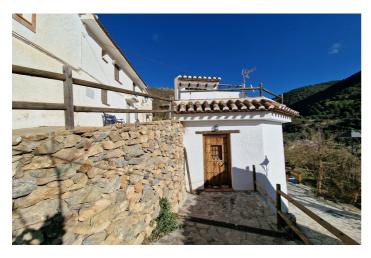

## Axarquía, Alcaucín

Las Majadas es una propiedad encantadora y peculiar en una aldea justo debajo del parque nacional de Alcaucín. La casa es urbana y cuenta con agua corriente, residuos y electricidad. La casa principal consta de 2 dormitorios y un baño arriba con vigas de madera y puertas correderas y abajo es de planta abierta con una cocina de pino y un salón con una gran chimenea. Hay una pequeña propiedad separada en frente que consta de un baño y una terraza de buen tamaño con barbacoa y fregadero y abajo hay un segundo salón. Las Majadas sería adecuada para alguien que busque una pequeña propiedad ubicada en una zona muy tranquila y pacífica con fabulosas vistas del campo circundante.