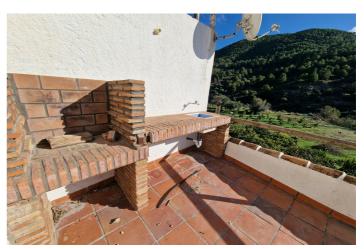

## Axarquía, Alcaucín

Las Majadas es una propiedad encantadora y peculiar en una aldea justo debajo del parque nacional de Alcaucín. La casa es urbana y cuenta con agua corriente, residuos y electricidad. La casa principal consta de 2 dormitorios y un baño arriba con vigas de madera y puertas correderas y abajo es de planta abierta con una cocina de pino y un salón con una gran chimenea. Hay una pequeña propiedad separada en frente que consta de un baño y una terraza de buen tamaño con barbacoa y fregadero y abajo hay un segundo salón. Las Majadas sería adecuada para alguien que busque una pequeña propiedad ubicada en una zona muy tranquila y pacífica con fabulosas vistas del campo circundante.