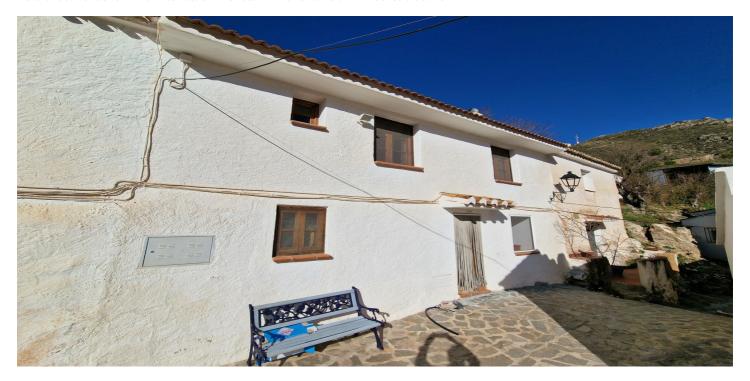

## Axarquía, Alcaucín

Las Majadas es una propiedad encantadora y peculiar en una aldea justo debajo del parque nacional de Alcaucín. La casa es urbana y cuenta con agua corriente, residuos y electricidad. La casa principal consta de 2 dormitorios y un baño arriba con vigas de madera y puertas correderas y abajo es de planta abierta con una cocina de pino y un salón con una gran chimenea. Hay una pequeña propiedad separada en frente que consta de un baño y una terraza de buen tamaño con barbacoa y fregadero y abajo hay un segundo salón. Las Majadas sería adecuada para alguien que busque una pequeña propiedad ubicada en una zona muy tranquila y pacífica con fabulosas vistas del campo circundante.