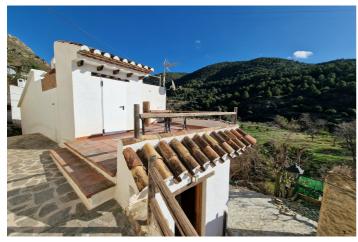

## Axarquía, Alcaucín

Las Majadas es una propiedad encantadora y peculiar en una aldea justo debajo del parque nacional de Alcaucín. La casa es urbana y cuenta con agua corriente, residuos y electricidad. La casa principal consta de 2 dormitorios y un baño arriba con vigas de madera y puertas correderas y abajo es de planta abierta con una cocina de pino y un salón con una gran chimenea. Hay una pequeña propiedad separada en frente que consta de un baño y una terraza de buen tamaño con barbacoa y fregadero y abajo hay un segundo salón. Las Majadas sería adecuada para alguien que busque una pequeña propiedad ubicada en una zona muy tranquila y pacífica con fabulosas vistas del campo circundante.