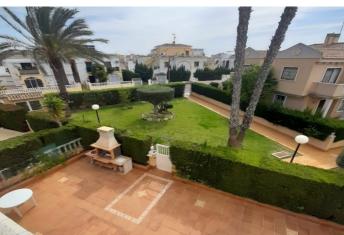

## Costa Blanca South, Torrevieja

Fantastic semi-detached house on two floors with all orientations in a Residential with pool and gardens. 203 m2 built and 171 m2 useful, divided into 5 bedrooms, 3 bathrooms, living/dining room, open-plan kitchen, porch with automatic blinds. The house is in an ideal condition, very well maintained, equipped with air conditioning in all rooms of the house. 250 m2 paved plot with barbecue area. Ideal house to live in all year round, the residential has a community pool and green areas.IBI expenses €280 per year, community expenses €30 per month.