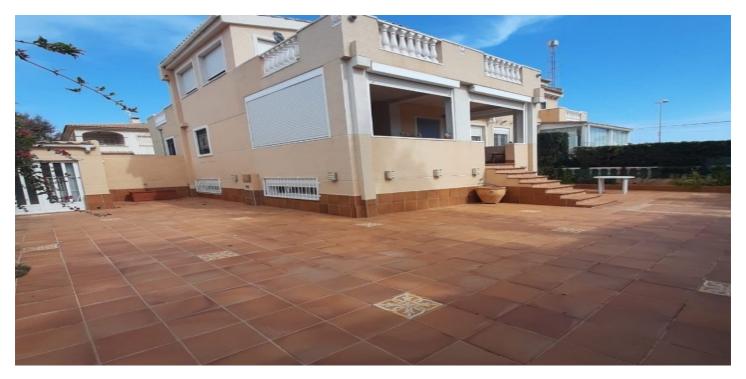

## 340,000 €

Reference: RS16633 Bedrooms: 5 Bathrooms: 3 Plot Size: 250m<sup>2</sup> Build Size: 203m<sup>2</sup>

## Costa Blanca South, Torrevieja

Fantastic semi-detached house on two floors with all orientations in a Residential with pool and gardens. 203 m2 built and 171 m2 useful, divided into 5 bedrooms, 3 bathrooms, living/dining room, open-plan kitchen, porch with automatic blinds. The house is in an ideal condition, very well maintained, equipped with air conditioning in all rooms of the house. 250 m2 paved plot with barbecue area. Ideal house to live in all year round, the residential has a community pool and green areas.IBI expenses €280 per year, community expenses €30 per month.