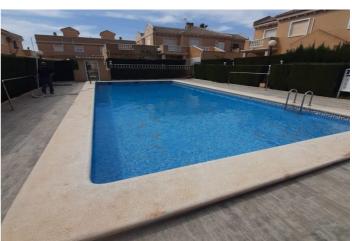

## Costa Blanca South, Torrevieja

Fantastic semi-detached house on two floors with all orientations in a Residential with pool and gardens. 203 m2 built and 171 m2 useful, divided into 5 bedrooms, 3 bathrooms, living/dining room, open-plan kitchen, porch with automatic blinds. The house is in an ideal condition, very well maintained, equipped with air conditioning in all rooms of the house. 250 m2 paved plot with barbecue area. Ideal house to live in all year round, the residential has a community pool and green areas.IBI expenses €280 per year, community expenses €30 per month.