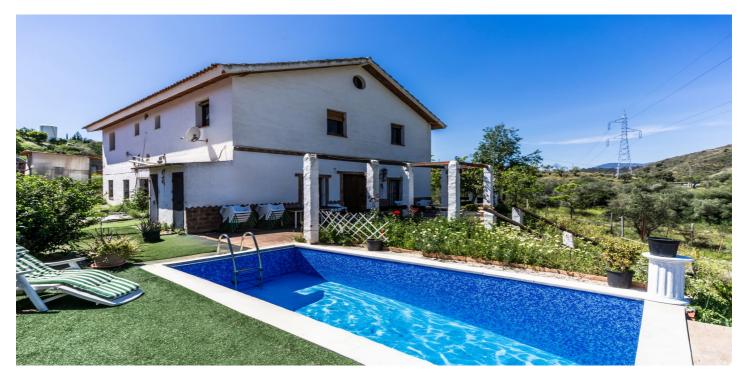

## Finca - Rural Estate for sale in Monda, Monda

429,990€

Reference: R4712488 Bedrooms: 8 Bathrooms: 4 Plot Size: 1,517m<sup>2</sup> Build Size: 283m<sup>2</sup> Terrace: 17m<sup>2</sup>

## Sierra de las Nieves, Monda

COUNTRY HOUSE in MONDA - Country house with pool, covered porch. On ground floor living/dining room, fitted kitchen, bathrooms, store room, 4 bedrooms. An external staircase leads to the upper floor with living room, office, 2 bedrooms, bathroom and storage. 283 m2 built between the two floors. An ideal oasis to enjoy nature. The upper floor, once finished, could be rented as an independent flat. On the plot there is a riding arena and possibility for stables.