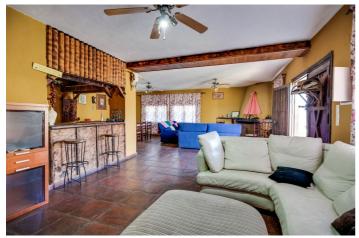

## Sierra de las Nieves, Monda

COUNTRY HOUSE in MONDA - Country house with pool, covered porch. On ground floor living/dining room, fitted kitchen, bathrooms, store room, 4 bedrooms. An external staircase leads to the upper floor with living room, office, 2 bedrooms, bathroom and storage. 283 m2 built between the two floors. An ideal oasis to enjoy nature. The upper floor, once finished, could be rented as an independent flat. On the plot there is a riding arena and possibility for stables.