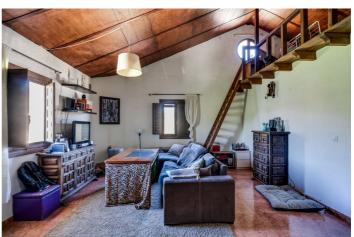

## Sierra de las Nieves, Monda

COUNTRY HOUSE in MONDA - Country house with pool, covered porch. On ground floor living/dining room, fitted kitchen, bathrooms, store room, 4 bedrooms. An external staircase leads to the upper floor with living room, office, 2 bedrooms, bathroom and storage. 283 m2 built between the two floors. An ideal oasis to enjoy nature. The upper floor, once finished, could be rented as an independent flat. On the plot there is a riding arena and possibility for stables.