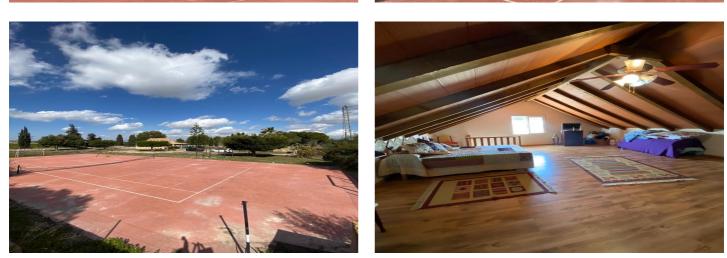

## La Vega Baja, Algorfa

We show you this huge 5,000m2 farm where you can build your own pool and the one that has a tennis/soccer court, huge garden area. In addition to a two-story house, on the ground floor a large living-dining room, with a fully open and equipped kitchen. And the floor is intended solely for a bedroom. Behind the house there is a patio and at the entrance of the house there is a large porch with a barbecue area where you can have lunch or dinner with family or friends. INCREDIBLE OPPORTUNITY!!