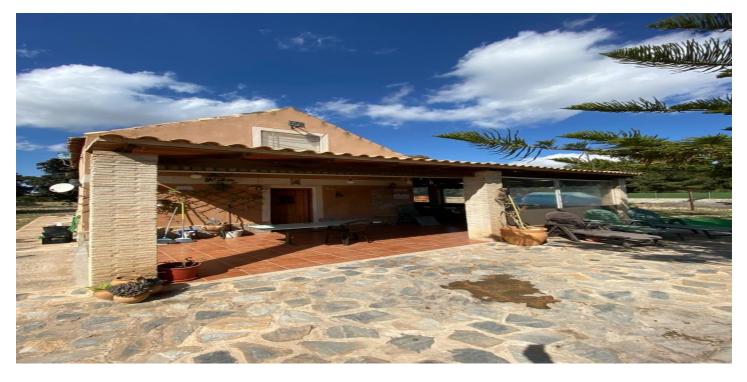

## La Vega Baja, Algorfa

We show you this huge 5,000m2 farm where you can build your own pool and the one that has a tennis/soccer court, huge garden area. In addition to a two-story house, on the ground floor a large living-dining room, with a fully open and equipped kitchen. And the floor is intended solely for a bedroom. Behind the house there is a patio and at the entrance of the house there is a large porch with a barbecue area where you can have lunch or dinner with family or friends. INCREDIBLE OPPORTUNITY!!