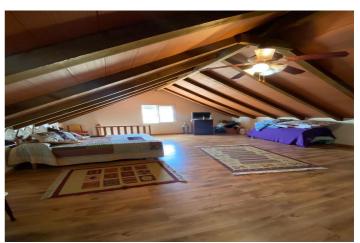

## La Vega Baja, Algorfa

We show you this huge 5,000m2 farm where you can build your own pool and the one that has a tennis/soccer court, huge garden area. In addition to a two-story house, on the ground floor a large living-dining room, with a fully open and equipped kitchen. And the floor is intended solely for a bedroom. Behind the house there is a patio and at the entrance of the house there is a large porch with a barbecue area where you can have lunch or dinner with family or friends. INCREDIBLE OPPORTUNITY!!