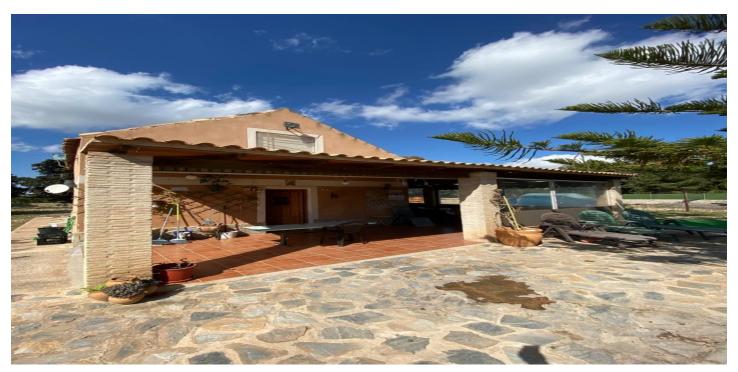

## La Vega Baja, Algorfa

We show you this huge 5,000m2 farm where you can build your own pool and the one that has a tennis/soccer court, huge garden area. In addition to a two-story house, on the ground floor a large living-dining room, with a fully open and equipped kitchen. And the floor is intended solely for a bedroom. Behind the house there is a patio and at the entrance of the house there is a large porch with a barbecue area where you can have lunch or dinner with family or friends. INCREDIBLE OPPORTUNITY!!