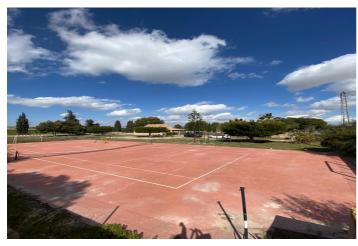

## La Vega Baja, Algorfa

We show you this huge 5,000m2 farm where you can build your own pool and the one that has a tennis/soccer court, huge garden area. In addition to a two-story house, on the ground floor a large living-dining room, with a fully open and equipped kitchen. And the floor is intended solely for a bedroom. Behind the house there is a patio and at the entrance of the house there is a large porch with a barbecue area where you can have lunch or dinner with family or friends. INCREDIBLE OPPORTUNITY!!