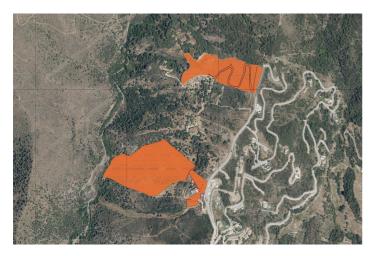

## Land for sale in Benahavís, Benahavís

5,068,000 €

Reference: R4741804 Plot Size: 50,680m<sup>2</sup>

## Costa del Sol, Benahavís

One expansive plot has just become available in the highly sought-after Monte Mayor area. Surrounded by stunning modern villas and breathtaking landscapes, these plot presents a perfect opportunity for discerning investors. Key Features: Prime Location: Nestled in an area renowned for its beauty and exclusivity. Infrastructure Ready: All essential utilities, including electricity, water, and road access, are conveniently located nearby and ready for connection. Spectacular Views: Enjoy unparalleled views of the mountains and the sea, with a desirable southwest orientation. Don't miss out on this rare chance to invest in one of the most coveted areas, where luxury and natural beauty blend seamlessly.