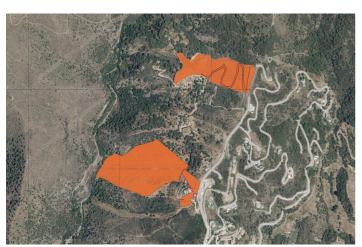

## Land for sale in Benahavís, Benahavís

5 068 000 €

Référence: R4741804 Terrain: 50 680m<sup>2</sup>

## Costa del Sol, Benahavís

One expansive plot has just become available in the highly sought-after Monte Mayor area. Surrounded by stunning modern villas and breathtaking landscapes, these plot presents a perfect opportunity for discerning investors. Key Features: Prime Location: Nestled in an area renowned for its beauty and exclusivity. Infrastructure Ready: All essential utilities, including electricity, water, and road access, are conveniently located nearby and ready for connection. Spectacular Views: Enjoy unparalleled views of the mountains and the sea, with a desirable southwest orientation. Don't miss out on this rare chance to invest in one of the most coveted areas, where luxury and natural beauty blend seamlessly.