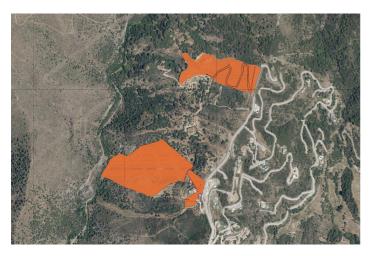

## Land for sale in Benahavís, Benahavís

5.068.000€

Referentie: R4741804 Plotgrootte: 50.680m<sup>2</sup>

## Costa del Sol, Benahavís

One expansive plot has just become available in the highly sought-after Monte Mayor area. Surrounded by stunning modern villas and breathtaking landscapes, these plot presents a perfect opportunity for discerning investors. Key Features: Prime Location: Nestled in an area renowned for its beauty and exclusivity. Infrastructure Ready: All essential utilities, including electricity, water, and road access, are conveniently located nearby and ready for connection. Spectacular Views: Enjoy unparalleled views of the mountains and the sea, with a desirable southwest orientation. Don't miss out on this rare chance to invest in one of the most coveted areas, where luxury and natural beauty blend seamlessly.