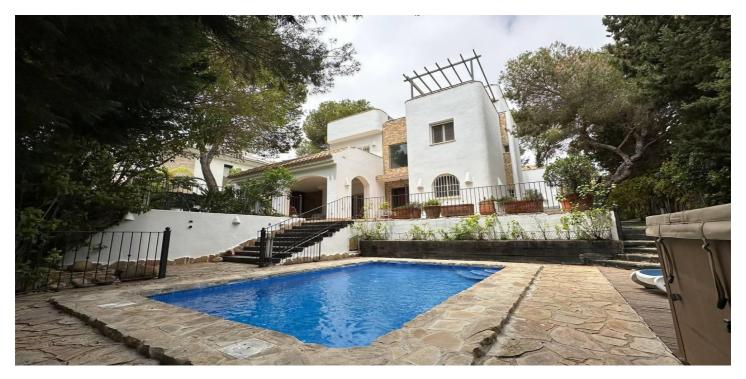

## Costa Blanca South, Orihuela Costa

A magnificent luxury detached family home, located in the heart of Dehesa de Campoamor on a plot of  $762 \text{ m}^2$ , with views of the Mediterranean Sea and natural pine forest. It is distributed over three floors above ground level, has an interior living area of  $247 \text{ m}^2$ , constructed area of  $305 \text{ m}^2$ , and its total area with all the open terraces, solarium, and viewpoints to the sea of  $446 \text{ m}^2$ . This exclusive property has 5 bedrooms, one of them en suite with a large dressing room, 4 bathrooms, a huge living room, a large open plan kitchen - dining room, laundry room, utility room, and open terraces with sea views and south orientation. It also has a covered garage for two vehicles and charging for the electric car. On the plot, there is an outdoor swimming pool of  $3.70 \times 6.00 \text{ m}$ , as well as a leisure and barbecue area. Year of construction 2003, having carried out the last works of improvement of finishes and installations in 2014. It has heating with radiators and diesel fuel in all the rooms, underfloor heating in the bathrooms and kitchen with laundry room, air conditioning by means of 4 splits, Finnish sauna "Inbeca" and all the indispensable equipment for a comfortable stay. It is sold fully furnished. The price includes repairs of any finishing defects, as well as an overhaul of all installations and equipment.