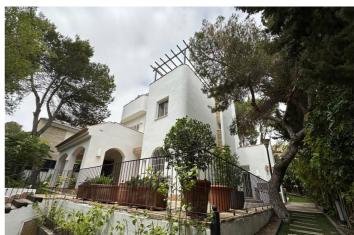

## Costa Blanca South, Orihuela Costa

A magnificent luxury detached family home, located in the heart of Dehesa de Campoamor on a plot of  $762 \text{ m}^2$ , with views of the Mediterranean Sea and natural pine forest. It is distributed over three floors above ground level, has an interior living area of  $247 \text{ m}^2$ , constructed area of  $305 \text{ m}^2$ , and its total area with all the open terraces, solarium, and viewpoints to the sea of  $446 \text{ m}^2$ . This exclusive property has 5 bedrooms, one of them en suite with a large dressing room, 4 bathrooms, a huge living room, a large open plan kitchen - dining room, laundry room, utility room, and open terraces with sea views and south orientation. It also has a covered garage for two vehicles and charging for the electric car. On the plot, there is an outdoor swimming pool of  $3.70 \times 6.00 \text{ m}$ , as well as a leisure and barbecue area. Year of construction 2003, having carried out the last works of improvement of finishes and installations in 2014. It has heating with radiators and diesel fuel in all the rooms, underfloor heating in the bathrooms and kitchen with laundry room, air conditioning by means of 4 splits, Finnish sauna "Inbeca" and all the indispensable equipment for a comfortable stay. It is sold fully furnished. The price includes repairs of any finishing defects, as well as an overhaul of all installations and equipment.