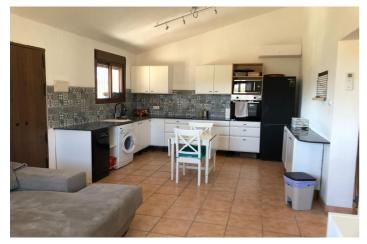

## Valle del Guadalhorce, Álora

\*\*UNDER OFFER\*\*This quality built 2 bedroom house with equestrian facilities is located within a fully fenced plot of 10,000m2 of relatively flat land. The living accommodation extends to 60m2 plus a 14m2 covered porch. Offered all on one level are spacious open plan living room /dining room and fully fitted kitchen, 2 double bedrooms and a bathroom. The fitted kitchen hosts a built-in oven and electric hob. The property has been built and finished to a high standard including double glazed windows throughout and the installation of aircon heating/ cooling in all rooms. From the covered porch one can enjoy the fabulous views towards Álora pueblo and El Hacho and La Huma mountains and experience the wonderful sunsets which we enjoy in this part of Southern Spain throughout the year! The fully fenced plot of 10,000m2 land is relatively flat and access is excellent via an electric gate just a few metres from a quiet, tarmac road. It is planted out with a variety of fruit trees. The property has the OCA license for up to 5 horses and the current owners have developed an excellent equestrian facility including horse shelter, tack room, hay store and exercise yard and from the property one can trek out to the Andalucian countryside. Mains electricity, high speed internet and community drinking water are all connected to this property. Viewing highly recommended.