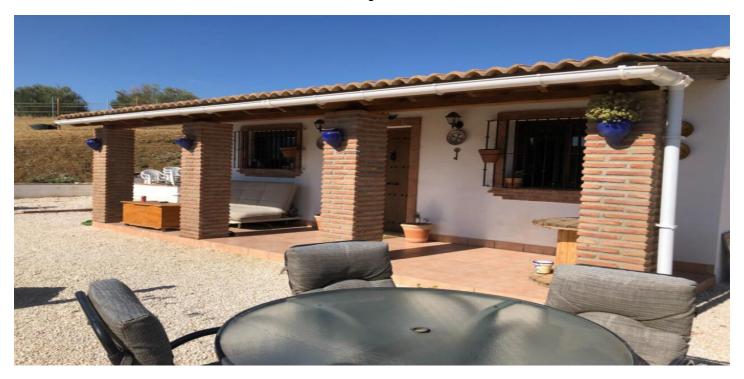

## Valle del Guadalhorce, Álora

\*\*UNDER OFFER\*\*This quality built 2 bedroom house with equestrian facilities is located within a fully fenced plot of 10,000m2 of relatively flat land. The living accommodation extends to 60m2 plus a 14m2 covered porch. Offered all on one level are spacious open plan living room /dining room and fully fitted kitchen, 2 double bedrooms and a bathroom. The fitted kitchen hosts a built-in oven and electric hob. The property has been built and finished to a high standard including double glazed windows throughout and the installation of aircon heating/ cooling in all rooms. From the covered porch one can enjoy the fabulous views towards Álora pueblo and El Hacho and La Huma mountains and experience the wonderful sunsets which we enjoy in this part of Southern Spain throughout the year! The fully fenced plot of 10,000m2 land is relatively flat and access is excellent via an electric gate just a few metres from a quiet, tarmac road. It is planted out with a variety of fruit trees. The property has the OCA license for up to 5 horses and the current owners have developed an excellent equestrian facility including horse shelter, tack room, hay store and exercise yard and from the property one can trek out to the Andalucian countryside. Mains electricity, high speed internet and community drinking water are all connected to this property. Viewing highly recommended.