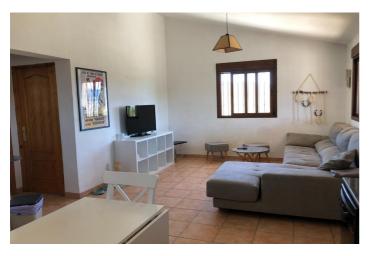

## Valle del Guadalhorce, Álora

\*\*UNDER OFFER\*\*This quality built 2 bedroom house with equestrian facilities is located within a fully fenced plot of 10,000m2 of relatively flat land. The living accommodation extends to 60m2 plus a 14m2 covered porch. Offered all on one level are spacious open plan living room /dining room and fully fitted kitchen, 2 double bedrooms and a bathroom. The fitted kitchen hosts a built-in oven and electric hob. The property has been built and finished to a high standard including double glazed windows throughout and the installation of aircon heating/ cooling in all rooms. From the covered porch one can enjoy the fabulous views towards Álora pueblo and El Hacho and La Huma mountains and experience the wonderful sunsets which we enjoy in this part of Southern Spain throughout the year! The fully fenced plot of 10,000m2 land is relatively flat and access is excellent via an electric gate just a few metres from a quiet, tarmac road. It is planted out with a variety of fruit trees. The property has the OCA license for up to 5 horses and the current owners have developed an excellent equestrian facility including horse shelter, tack room, hay store and exercise yard and from the property one can trek out to the Andalucian countryside. Mains electricity, high speed internet and community drinking water are all connected to this property. Viewing highly recommended.