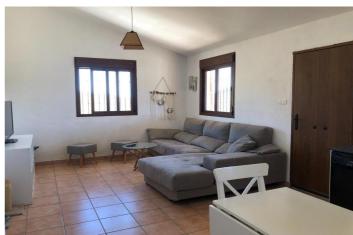

## Valle del Guadalhorce, Álora

\*\*UNDER OFFER\*\*This quality built 2 bedroom house with equestrian facilities is located within a fully fenced plot of 10,000m2 of relatively flat land. The living accommodation extends to 60m2 plus a 14m2 covered porch. Offered all on one level are spacious open plan living room /dining room and fully fitted kitchen, 2 double bedrooms and a bathroom. The fitted kitchen hosts a built-in oven and electric hob. The property has been built and finished to a high standard including double glazed windows throughout and the installation of aircon heating/ cooling in all rooms. From the covered porch one can enjoy the fabulous views towards Álora pueblo and El Hacho and La Huma mountains and experience the wonderful sunsets which we enjoy in this part of Southern Spain throughout the year! The fully fenced plot of 10,000m2 land is relatively flat and access is excellent via an electric gate just a few metres from a quiet, tarmac road. It is planted out with a variety of fruit trees. The property has the OCA license for up to 5 horses and the current owners have developed an excellent equestrian facility including horse shelter, tack room, hay store and exercise yard and from the property one can trek out to the Andalucian countryside. Mains electricity, high speed internet and community drinking water are all connected to this property. Viewing highly recommended.