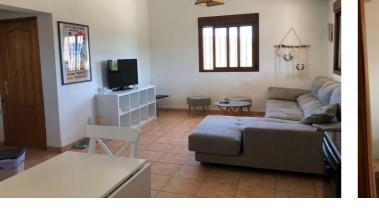

## Valle del Guadalhorce, Álora

\*\*UNDER OFFER\*\*This quality built 2 bedroom house with equestrian facilities is located within a fully fenced plot of 10,000m2 of relatively flat land. The living accommodation extends to 60m2 plus a 14m2 covered porch. Offered all on one level are spacious open plan living room /dining room and fully fitted kitchen, 2 double bedrooms and a bathroom. The fitted kitchen hosts a built-in oven and electric hob. The property has been built and finished to a high standard including double glazed windows throughout and the installation of aircon heating/ cooling in all rooms. From the covered porch one can enjoy the fabulous views towards Álora pueblo and El Hacho and La Huma mountains and experience the wonderful sunsets which we enjoy in this part of Southern Spain throughout the year! The fully fenced plot of 10,000m2 land is relatively flat and access is excellent via an electric gate just a few metres from a quiet, tarmac road. It is planted out with a variety of fruit trees. The property has the OCA license for up to 5 horses and the current owners have developed an excellent equestrian facility including horse shelter, tack room, hay store and exercise yard and from the property one can trek out to the Andalucian countryside. Mains electricity, high speed internet and community drinking water are all connected to this property. Viewing highly recommended.