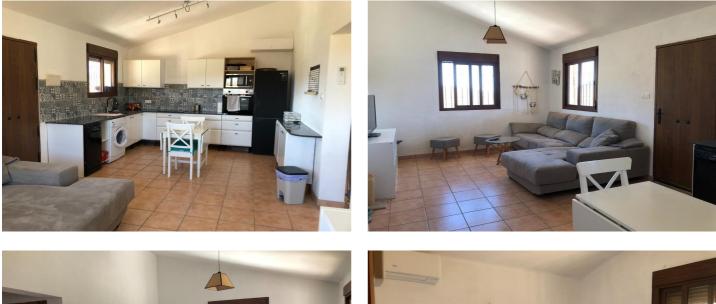

## Valle del Guadalhorce, Álora

\*\*UNDER OFFER\*\*This quality built 2 bedroom house with equestrian facilities is located within a fully fenced plot of 10,000m2 of relatively flat land. The living accommodation extends to 60m2 plus a 14m2 covered porch. Offered all on one level are spacious open plan living room /dining room and fully fitted kitchen, 2 double bedrooms and a bathroom. The fitted kitchen hosts a built-in oven and electric hob. The property has been built and finished to a high standard including double glazed windows throughout and the installation of aircon heating/ cooling in all rooms. From the covered porch one can enjoy the fabulous views towards Álora pueblo and El Hacho and La Huma mountains and experience the wonderful sunsets which we enjoy in this part of Southern Spain throughout the year! The fully fenced plot of 10,000m2 land is relatively flat and access is excellent via an electric gate just a few metres from a quiet, tarmac road. It is planted out with a variety of fruit trees. The property has the OCA license for up to 5 horses and the current owners have developed an excellent equestrian facility including horse shelter, tack room, hay store and exercise yard and from the property one can trek out to the Andalucian countryside. Mains electricity, high speed internet and community drinking water are all connected to this property. Viewing highly recommended.