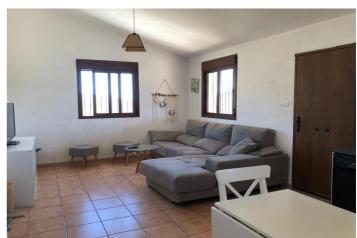

## Valle del Guadalhorce, Álora

\*\*UNDER OFFER\*\*This quality built 2 bedroom house with equestrian facilities is located within a fully fenced plot of 10,000m2 of relatively flat land. The living accommodation extends to 60m2 plus a 14m2 covered porch. Offered all on one level are spacious open plan living room /dining room and fully fitted kitchen, 2 double bedrooms and a bathroom. The fitted kitchen hosts a built-in oven and electric hob. The property has been built and finished to a high standard including double glazed windows throughout and the installation of aircon heating/ cooling in all rooms. From the covered porch one can enjoy the fabulous views towards Álora pueblo and El Hacho and La Huma mountains and experience the wonderful sunsets which we enjoy in this part of Southern Spain throughout the year! The fully fenced plot of 10,000m2 land is relatively flat and access is excellent via an electric gate just a few metres from a quiet, tarmac road. It is planted out with a variety of fruit trees. The property has the OCA license for up to 5 horses and the current owners have developed an excellent equestrian facility including horse shelter, tack room, hay store and exercise yard and from the property one can trek out to the Andalucian countryside. Mains electricity, high speed internet and community drinking water are all connected to this property. Viewing highly recommended.