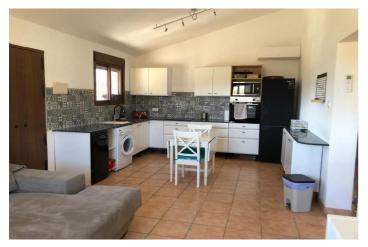

## Valle del Guadalhorce, Álora

\*\*UNDER OFFER\*\*This quality built 2 bedroom house with equestrian facilities is located within a fully fenced plot of 10,000m2 of relatively flat land. The living accommodation extends to 60m2 plus a 14m2 covered porch. Offered all on one level are spacious open plan living room /dining room and fully fitted kitchen, 2 double bedrooms and a bathroom. The fitted kitchen hosts a built-in oven and electric hob. The property has been built and finished to a high standard including double glazed windows throughout and the installation of aircon heating/ cooling in all rooms. From the covered porch one can enjoy the fabulous views towards Álora pueblo and El Hacho and La Huma mountains and experience the wonderful sunsets which we enjoy in this part of Southern Spain throughout the year! The fully fenced plot of 10,000m2 land is relatively flat and access is excellent via an electric gate just a few metres from a quiet, tarmac road. It is planted out with a variety of fruit trees. The property has the OCA license for up to 5 horses and the current owners have developed an excellent equestrian facility including horse shelter, tack room, hay store and exercise yard and from the property one can trek out to the Andalucian countryside. Mains electricity, high speed internet and community drinking water are all connected to this property. Viewing highly recommended.