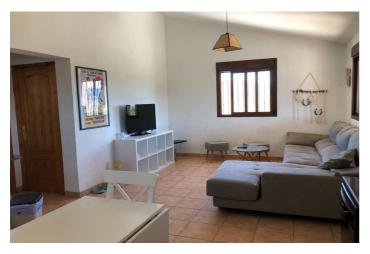

## Valle del Guadalhorce, Álora

\*\*UNDER OFFER\*\*This quality built 2 bedroom house with equestrian facilities is located within a fully fenced plot of 10,000m2 of relatively flat land. The living accommodation extends to 60m2 plus a 14m2 covered porch. Offered all on one level are spacious open plan living room /dining room and fully fitted kitchen, 2 double bedrooms and a bathroom. The fitted kitchen hosts a built-in oven and electric hob. The property has been built and finished to a high standard including double glazed windows throughout and the installation of aircon heating/ cooling in all rooms. From the covered porch one can enjoy the fabulous views towards Álora pueblo and El Hacho and La Huma mountains and experience the wonderful sunsets which we enjoy in this part of Southern Spain throughout the year! The fully fenced plot of 10,000m2 land is relatively flat and access is excellent via an electric gate just a few metres from a quiet, tarmac road. It is planted out with a variety of fruit trees. The property has the OCA license for up to 5 horses and the current owners have developed an excellent equestrian facility including horse shelter, tack room, hay store and exercise yard and from the property one can trek out to the Andalucian countryside. Mains electricity, high speed internet and community drinking water are all connected to this property. Viewing highly recommended.