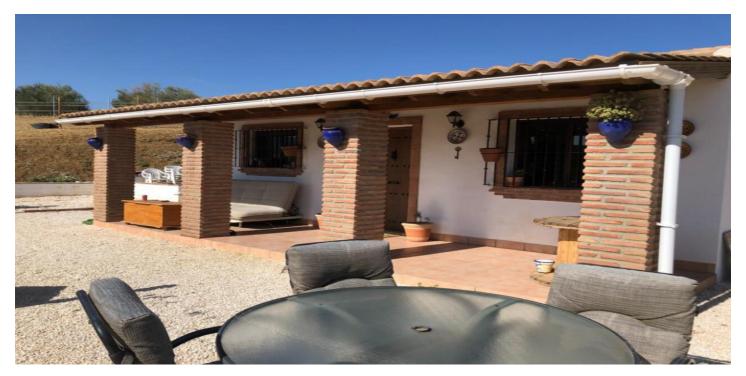

## Valle del Guadalhorce, Álora

\*\*UNDER OFFER\*\*This quality built 2 bedroom house with equestrian facilities is located within a fully fenced plot of 10,000m2 of relatively flat land. The living accommodation extends to 60m2 plus a 14m2 covered porch. Offered all on one level are spacious open plan living room /dining room and fully fitted kitchen, 2 double bedrooms and a bathroom. The fitted kitchen hosts a built-in oven and electric hob. The property has been built and finished to a high standard including double glazed windows throughout and the installation of aircon heating/ cooling in all rooms. From the covered porch one can enjoy the fabulous views towards Álora pueblo and El Hacho and La Huma mountains and experience the wonderful sunsets which we enjoy in this part of Southern Spain throughout the year! The fully fenced plot of 10,000m2 land is relatively flat and access is excellent via an electric gate just a few metres from a quiet, tarmac road. It is planted out with a variety of fruit trees. The property has the OCA license for up to 5 horses and the current owners have developed an excellent equestrian facility including horse shelter, tack room, hay store and exercise yard and from the property one can trek out to the Andalucian countryside. Mains electricity, high speed internet and community drinking water are all connected to this property. Viewing highly recommended.