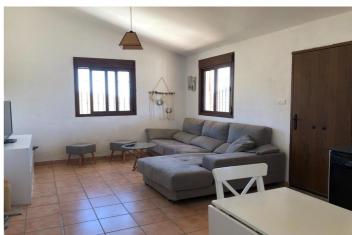

## Valle del Guadalhorce, Álora

\*\*UNDER OFFER\*\*This quality built 2 bedroom house with equestrian facilities is located within a fully fenced plot of 10,000m2 of relatively flat land. The living accommodation extends to 60m2 plus a 14m2 covered porch. Offered all on one level are spacious open plan living room /dining room and fully fitted kitchen, 2 double bedrooms and a bathroom. The fitted kitchen hosts a built-in oven and electric hob. The property has been built and finished to a high standard including double glazed windows throughout and the installation of aircon heating/ cooling in all rooms. From the covered porch one can enjoy the fabulous views towards Álora pueblo and El Hacho and La Huma mountains and experience the wonderful sunsets which we enjoy in this part of Southern Spain throughout the year! The fully fenced plot of 10,000m2 land is relatively flat and access is excellent via an electric gate just a few metres from a quiet, tarmac road. It is planted out with a variety of fruit trees. The property has the OCA license for up to 5 horses and the current owners have developed an excellent equestrian facility including horse shelter, tack room, hay store and exercise yard and from the property one can trek out to the Andalucian countryside. Mains electricity, high speed internet and community drinking water are all connected to this property. Viewing highly recommended.