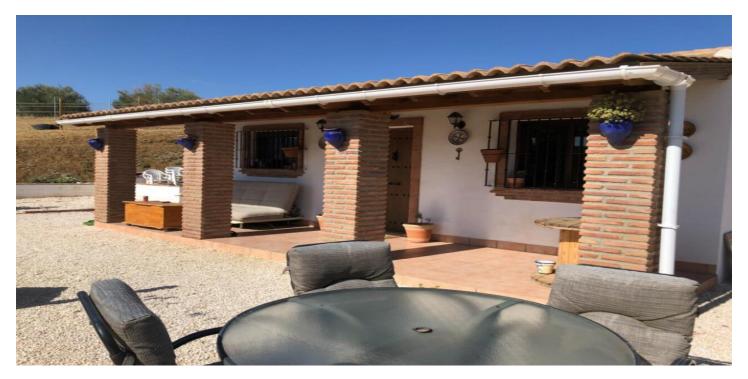

## Valle del Guadalhorce, Álora

\*\*UNDER OFFER\*\*This quality built 2 bedroom house with equestrian facilities is located within a fully fenced plot of 10,000m2 of relatively flat land. The living accommodation extends to 60m2 plus a 14m2 covered porch. Offered all on one level are spacious open plan living room /dining room and fully fitted kitchen, 2 double bedrooms and a bathroom. The fitted kitchen hosts a built-in oven and electric hob. The property has been built and finished to a high standard including double glazed windows throughout and the installation of aircon heating/ cooling in all rooms. From the covered porch one can enjoy the fabulous views towards Álora pueblo and El Hacho and La Huma mountains and experience the wonderful sunsets which we enjoy in this part of Southern Spain throughout the year! The fully fenced plot of 10,000m2 land is relatively flat and access is excellent via an electric gate just a few metres from a quiet, tarmac road. It is planted out with a variety of fruit trees. The property has the OCA license for up to 5 horses and the current owners have developed an excellent equestrian facility including horse shelter, tack room, hay store and exercise yard and from the property one can trek out to the Andalucian countryside. Mains electricity, high speed internet and community drinking water are all connected to this property. Viewing highly recommended.