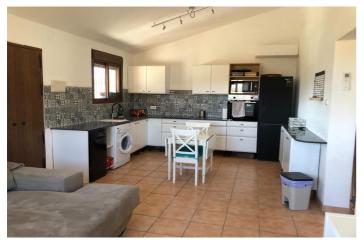

## Valle del Guadalhorce, Álora

\*\*UNDER OFFER\*\*This quality built 2 bedroom house with equestrian facilities is located within a fully fenced plot of 10,000m2 of relatively flat land. The living accommodation extends to 60m2 plus a 14m2 covered porch. Offered all on one level are spacious open plan living room /dining room and fully fitted kitchen, 2 double bedrooms and a bathroom. The fitted kitchen hosts a built-in oven and electric hob. The property has been built and finished to a high standard including double glazed windows throughout and the installation of aircon heating/ cooling in all rooms. From the covered porch one can enjoy the fabulous views towards Álora pueblo and El Hacho and La Huma mountains and experience the wonderful sunsets which we enjoy in this part of Southern Spain throughout the year! The fully fenced plot of 10,000m2 land is relatively flat and access is excellent via an electric gate just a few metres from a quiet, tarmac road. It is planted out with a variety of fruit trees. The property has the OCA license for up to 5 horses and the current owners have developed an excellent equestrian facility including horse shelter, tack room, hay store and exercise yard and from the property one can trek out to the Andalucian countryside. Mains electricity, high speed internet and community drinking water are all connected to this property. Viewing highly recommended.