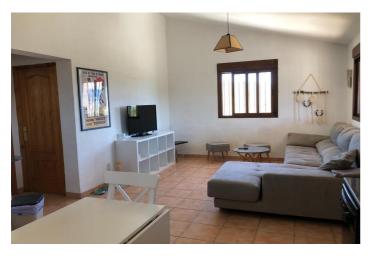

## Valle del Guadalhorce, Álora

\*\*UNDER OFFER\*\*This quality built 2 bedroom house with equestrian facilities is located within a fully fenced plot of 10,000m2 of relatively flat land. The living accommodation extends to 60m2 plus a 14m2 covered porch. Offered all on one level are spacious open plan living room /dining room and fully fitted kitchen, 2 double bedrooms and a bathroom. The fitted kitchen hosts a built-in oven and electric hob. The property has been built and finished to a high standard including double glazed windows throughout and the installation of aircon heating/ cooling in all rooms. From the covered porch one can enjoy the fabulous views towards Álora pueblo and El Hacho and La Huma mountains and experience the wonderful sunsets which we enjoy in this part of Southern Spain throughout the year! The fully fenced plot of 10,000m2 land is relatively flat and access is excellent via an electric gate just a few metres from a quiet, tarmac road. It is planted out with a variety of fruit trees. The property has the OCA license for up to 5 horses and the current owners have developed an excellent equestrian facility including horse shelter, tack room, hay store and exercise yard and from the property one can trek out to the Andalucian countryside. Mains electricity, high speed internet and community drinking water are all connected to this property. Viewing highly recommended.