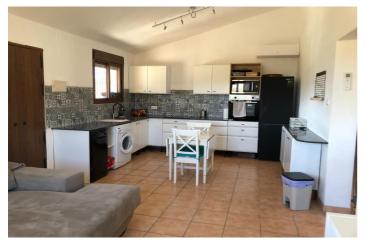

## Valle del Guadalhorce, Álora

\*\*UNDER OFFER\*\*This quality built 2 bedroom house with equestrian facilities is located within a fully fenced plot of 10,000m2 of relatively flat land. The living accommodation extends to 60m2 plus a 14m2 covered porch. Offered all on one level are spacious open plan living room /dining room and fully fitted kitchen, 2 double bedrooms and a bathroom. The fitted kitchen hosts a built-in oven and electric hob. The property has been built and finished to a high standard including double glazed windows throughout and the installation of aircon heating/ cooling in all rooms. From the covered porch one can enjoy the fabulous views towards Álora pueblo and El Hacho and La Huma mountains and experience the wonderful sunsets which we enjoy in this part of Southern Spain throughout the year! The fully fenced plot of 10,000m2 land is relatively flat and access is excellent via an electric gate just a few metres from a quiet, tarmac road. It is planted out with a variety of fruit trees. The property has the OCA license for up to 5 horses and the current owners have developed an excellent equestrian facility including horse shelter, tack room, hay store and exercise yard and from the property one can trek out to the Andalucian countryside. Mains electricity, high speed internet and community drinking water are all connected to this property. Viewing highly recommended.