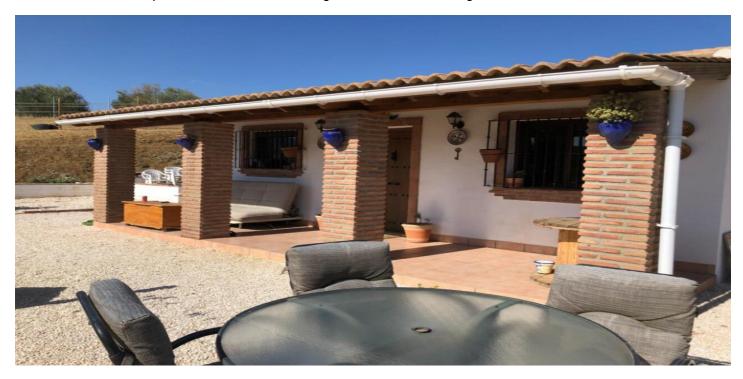

## Valle del Guadalhorce, Álora

\*\*UNDER OFFER\*\*This quality built 2 bedroom house with equestrian facilities is located within a fully fenced plot of 10,000m2 of relatively flat land. The living accommodation extends to 60m2 plus a 14m2 covered porch. Offered all on one level are spacious open plan living room /dining room and fully fitted kitchen, 2 double bedrooms and a bathroom. The fitted kitchen hosts a built-in oven and electric hob. The property has been built and finished to a high standard including double glazed windows throughout and the installation of aircon heating/ cooling in all rooms. From the covered porch one can enjoy the fabulous views towards Álora pueblo and El Hacho and La Huma mountains and experience the wonderful sunsets which we enjoy in this part of Southern Spain throughout the year! The fully fenced plot of 10,000m2 land is relatively flat and access is excellent via an electric gate just a few metres from a quiet, tarmac road. It is planted out with a variety of fruit trees. The property has the OCA license for up to 5 horses and the current owners have developed an excellent equestrian facility including horse shelter, tack room, hay store and exercise yard and from the property one can trek out to the Andalucian countryside. Mains electricity, high speed internet and community drinking water are all connected to this property. Viewing highly recommended.