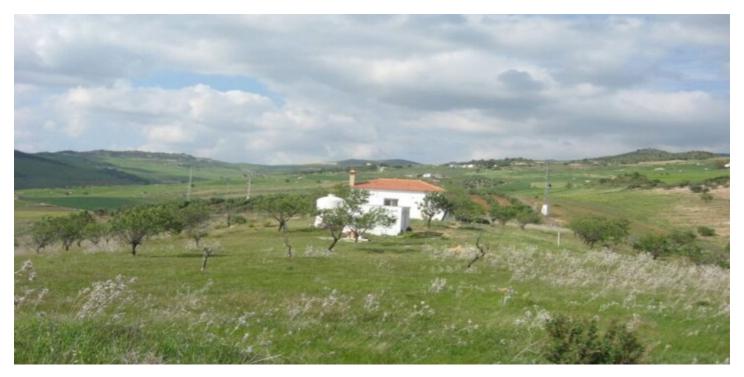

## Valle del Guadalhorce, Valle de Abdalajís

This country house is just 10 minutes from the village of Valle de Abdalajís in the municipality of Antequera. The house stands on a plot of 31.000 m2, most of the land is cultivated and there are almond trees on the land. There is a 60 m2 open plan building on the land with a bathroom and fitted kitchen. There is also a small structure of about 16 m2 used as a storage room. BBQ area with spectacular views of the Sierra de Abdalajís. The house has a lot of potential and the location is spectacular. Valle de Abdalajís is a small village in southern Andalusia that has all the basic amenities, including: 24-hour medical assistance, bakeries, supermarkets, fishmongers, butchers, bars and restaurants, etc.