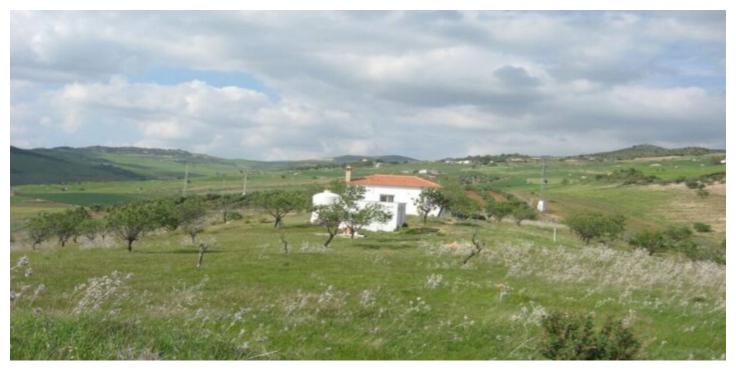

## Valle del Guadalhorce, Valle de Abdalajís

This country house is just 10 minutes from the village of Valle de Abdalajís in the municipality of Antequera. The house stands on a plot of 31.000 m2, most of the land is cultivated and there are almond trees on the land. There is a 60 m2 open plan building on the land with a bathroom and fitted kitchen. There is also a small structure of about 16 m2 used as a storage room. BBQ area with spectacular views of the Sierra de Abdalajís. The house has a lot of potential and the location is spectacular. Valle de Abdalajís is a small village in southern Andalusia that has all the basic amenities, including: 24-hour medical assistance, bakeries, supermarkets, fishmongers, butchers, bars and restaurants, etc.