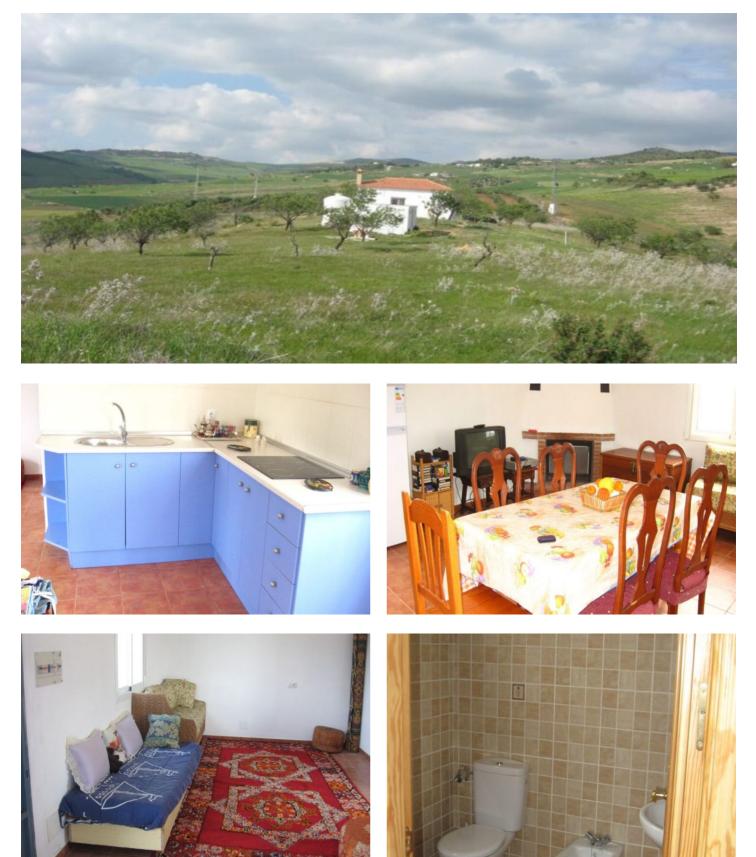

## Valle del Guadalhorce, Valle de Abdalajís

This country house is just 10 minutes from the village of Valle de Abdalajís in the municipality of Antequera. The house stands on a plot of 31.000 m2, most of the land is cultivated and there are almond trees on the land. There is a 60 m2 open plan building on the land with a bathroom and fitted kitchen. There is also a small structure of about 16 m2 used as a storage room. BBQ area with spectacular views of the Sierra de Abdalajís. The house has a lot of potential and the location is spectacular. Valle de Abdalajís is a small village in southern Andalusia that has all the basic amenities, including: 24-hour medical assistance, bakeries, supermarkets, fishmongers, butchers, bars and restaurants, etc.