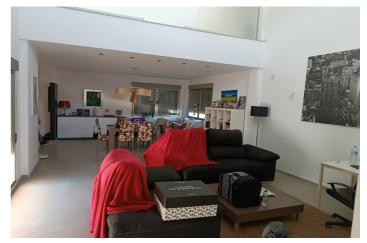

## Altiplano, Yecla

Extraordinary villa built in 2008, situated on a plot of 12,900 m2, of which 4,000 m2 are fenced. Boasting over 350 m2 of built area, with 210 m2 dedicated to living space. The villa features 4 bedrooms, 2 bathrooms, and 2 lounges. Enjoy the comfort of underfloor heating and high-quality Climalit windows throughout. Outside, there's a swimming pool with a filtration system, a barbecue area, a garage, covered parking for vehicles, and a fruitful orchard.Conveniently located less than 2 km from Yecla, the property offers easy access and is surrounded by lush greenery, including a variety of fruit trees. The perimeter is secured with both a metal fence and a green hedge. Additionally, the property benefits from irrigation water and connection to the electrical grid.For those interested, there's an opportunity to reduce the price by  $\notin$ 40,000 by purchasing only a 6,000 m2 parcel, which includes the house and other structures. This villa presents an ideal blend of comfort, convenience, and natural beauty, making it a perfect retreat in the heart of Murcia's countryside.