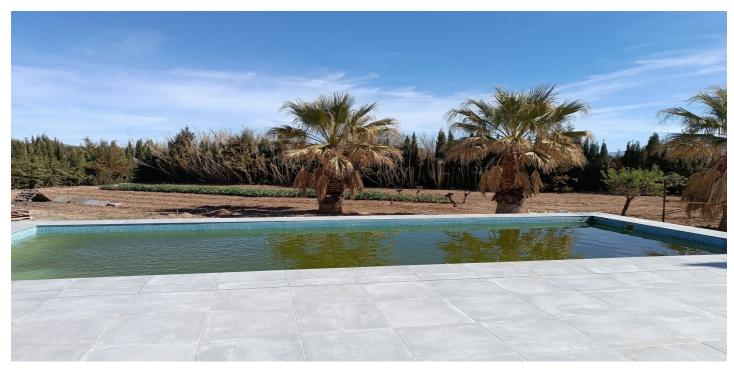

## Altiplano, Yecla

Extraordinary villa built in 2008, situated on a plot of 12,900 m2, of which 4,000 m2 are fenced. Boasting over 350 m2 of built area, with 210 m2 dedicated to living space. The villa features 4 bedrooms, 2 bathrooms, and 2 lounges. Enjoy the comfort of underfloor heating and high-quality Climalit windows throughout. Outside, there's a swimming pool with a filtration system, a barbecue area, a garage, covered parking for vehicles, and a fruitful orchard.Conveniently located less than 2 km from Yecla, the property offers easy access and is surrounded by lush greenery, including a variety of fruit trees. The perimeter is secured with both a metal fence and a green hedge. Additionally, the property benefits from irrigation water and connection to the electrical grid.For those interested, there's an opportunity to reduce the price by  $\notin$ 40,000 by purchasing only a 6,000 m2 parcel, which includes the house and other structures. This villa presents an ideal blend of comfort, convenience, and natural beauty, making it a perfect retreat in the heart of Murcia's countryside.