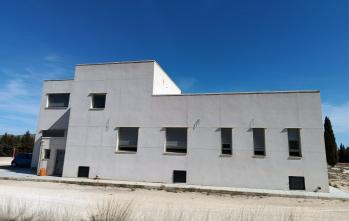

## Altiplano, Yecla

Extraordinary villa built in 2008, situated on a plot of 12,900 m2, of which 4,000 m2 are fenced. Boasting over 350 m2 of built area, with 210 m2 dedicated to living space. The villa features 4 bedrooms, 2 bathrooms, and 2 lounges. Enjoy the comfort of underfloor heating and high-quality Climalit windows throughout. Outside, there's a swimming pool with a filtration system, a barbecue area, a garage, covered parking for vehicles, and a fruitful orchard.Conveniently located less than 2 km from Yecla, the property offers easy access and is surrounded by lush greenery, including a variety of fruit trees. The perimeter is secured with both a metal fence and a green hedge. Additionally, the property benefits from irrigation water and connection to the electrical grid.For those interested, there's an opportunity to reduce the price by  $\notin$ 40,000 by purchasing only a 6,000 m2 parcel, which includes the house and other structures. This villa presents an ideal blend of comfort, convenience, and natural beauty, making it a perfect retreat in the heart of Murcia's countryside.