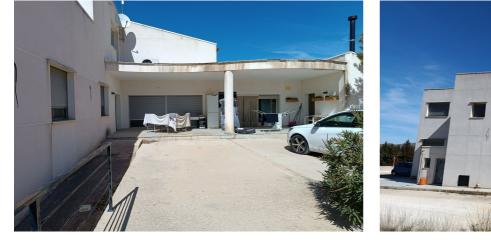

## Altiplano, Yecla

Extraordinary villa built in 2008, situated on a plot of 12,900 m2, of which 4,000 m2 are fenced. Boasting over 350 m2 of built area, with 210 m2 dedicated to living space. The villa features 4 bedrooms, 2 bathrooms, and 2 lounges. Enjoy the comfort of underfloor heating and high-quality Climalit windows throughout. Outside, there's a swimming pool with a filtration system, a barbecue area, a garage, covered parking for vehicles, and a fruitful orchard.Conveniently located less than 2 km from Yecla, the property offers easy access and is surrounded by lush greenery, including a variety of fruit trees. The perimeter is secured with both a metal fence and a green hedge. Additionally, the property benefits from irrigation water and connection to the electrical grid.For those interested, there's an opportunity to reduce the price by  $\notin$ 40,000 by purchasing only a 6,000 m2 parcel, which includes the house and other structures. This villa presents an ideal blend of comfort, convenience, and natural beauty, making it a perfect retreat in the heart of Murcia's countryside.