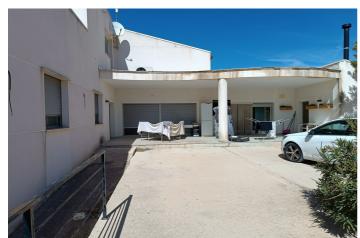

## Altiplano, Yecla

Extraordinary villa built in 2008, situated on a plot of 12,900 m2, of which 4,000 m2 are fenced. Boasting over 350 m2 of built area, with 210 m2 dedicated to living space. The villa features 4 bedrooms, 2 bathrooms, and 2 lounges. Enjoy the comfort of underfloor heating and high-quality Climalit windows throughout. Outside, there's a swimming pool with a filtration system, a barbecue area, a garage, covered parking for vehicles, and a fruitful orchard.Conveniently located less than 2 km from Yecla, the property offers easy access and is surrounded by lush greenery, including a variety of fruit trees. The perimeter is secured with both a metal fence and a green hedge. Additionally, the property benefits from irrigation water and connection to the electrical grid.For those interested, there's an opportunity to reduce the price by €40,000 by purchasing only a 6,000 m2 parcel, which includes the house and other structures. This villa presents an ideal blend of comfort, convenience, and natural beauty, making it a perfect retreat in the heart of Murcia's countryside.