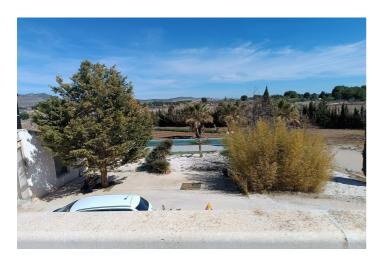

## Altiplano, Yecla

Extraordinary villa built in 2008, situated on a plot of 12,900 m2, of which 4,000 m2 are fenced. Boasting over 350 m2 of built area, with 210 m2 dedicated to living space. The villa features 4 bedrooms, 2 bathrooms, and 2 lounges. Enjoy the comfort of underfloor heating and high-quality Climalit windows throughout. Outside, there's a swimming pool with a filtration system, a barbecue area, a garage, covered parking for vehicles, and a fruitful orchard.Conveniently located less than 2 km from Yecla, the property offers easy access and is surrounded by lush greenery, including a variety of fruit trees. The perimeter is secured with both a metal fence and a green hedge. Additionally, the property benefits from irrigation water and connection to the electrical grid.For those interested, there's an opportunity to reduce the price by €40,000 by purchasing only a 6,000 m2 parcel, which includes the house and other structures. This villa presents an ideal blend of comfort, convenience, and natural beauty, making it a perfect retreat in the heart of Murcia's countryside.