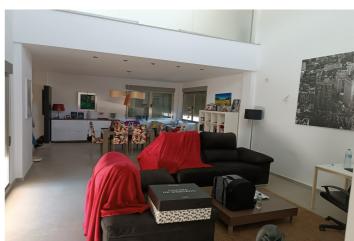

## Altiplano, Yecla

Extraordinary villa built in 2008, situated on a plot of 12,900 m2, of which 4,000 m2 are fenced. Boasting over 350 m2 of built area, with 210 m2 dedicated to living space. The villa features 4 bedrooms, 2 bathrooms, and 2 lounges. Enjoy the comfort of underfloor heating and high-quality Climalit windows throughout. Outside, there's a swimming pool with a filtration system, a barbecue area, a garage, covered parking for vehicles, and a fruitful orchard.Conveniently located less than 2 km from Yecla, the property offers easy access and is surrounded by lush greenery, including a variety of fruit trees. The perimeter is secured with both a metal fence and a green hedge. Additionally, the property benefits from irrigation water and connection to the electrical grid.For those interested, there's an opportunity to reduce the price by €40,000 by purchasing only a 6,000 m2 parcel, which includes the house and other structures. This villa presents an ideal blend of comfort, convenience, and natural beauty, making it a perfect retreat in the heart of Murcia's countryside.