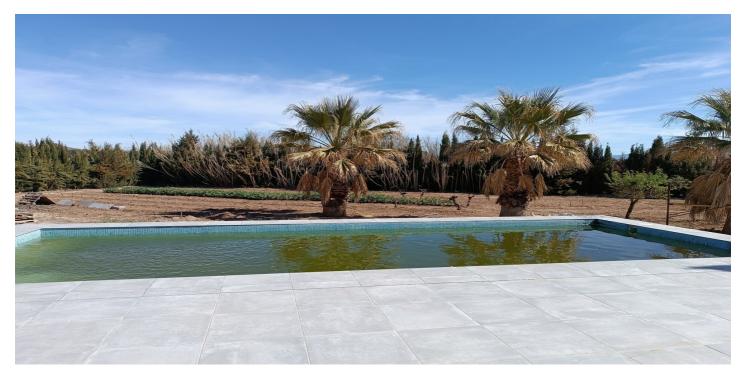

## Altiplano, Yecla

Extraordinary villa built in 2008, situated on a plot of 12,900 m2, of which 4,000 m2 are fenced. Boasting over 350 m2 of built area, with 210 m2 dedicated to living space. The villa features 4 bedrooms, 2 bathrooms, and 2 lounges. Enjoy the comfort of underfloor heating and high-quality Climalit windows throughout. Outside, there's a swimming pool with a filtration system, a barbecue area, a garage, covered parking for vehicles, and a fruitful orchard.Conveniently located less than 2 km from Yecla, the property offers easy access and is surrounded by lush greenery, including a variety of fruit trees. The perimeter is secured with both a metal fence and a green hedge. Additionally, the property benefits from irrigation water and connection to the electrical grid.For those interested, there's an opportunity to reduce the price by €40,000 by purchasing only a 6,000 m2 parcel, which includes the house and other structures. This villa presents an ideal blend of comfort, convenience, and natural beauty, making it a perfect retreat in the heart of Murcia's countryside.