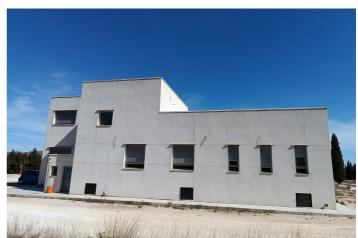

## Altiplano, Yecla

Extraordinary villa built in 2008, situated on a plot of 12,900 m2, of which 4,000 m2 are fenced. Boasting over 350 m2 of built area, with 210 m2 dedicated to living space. The villa features 4 bedrooms, 2 bathrooms, and 2 lounges. Enjoy the comfort of underfloor heating and high-quality Climalit windows throughout. Outside, there's a swimming pool with a filtration system, a barbecue area, a garage, covered parking for vehicles, and a fruitful orchard.Conveniently located less than 2 km from Yecla, the property offers easy access and is surrounded by lush greenery, including a variety of fruit trees. The perimeter is secured with both a metal fence and a green hedge. Additionally, the property benefits from irrigation water and connection to the electrical grid.For those interested, there's an opportunity to reduce the price by €40,000 by purchasing only a 6,000 m2 parcel, which includes the house and other structures. This villa presents an ideal blend of comfort, convenience, and natural beauty, making it a perfect retreat in the heart of Murcia's countryside.