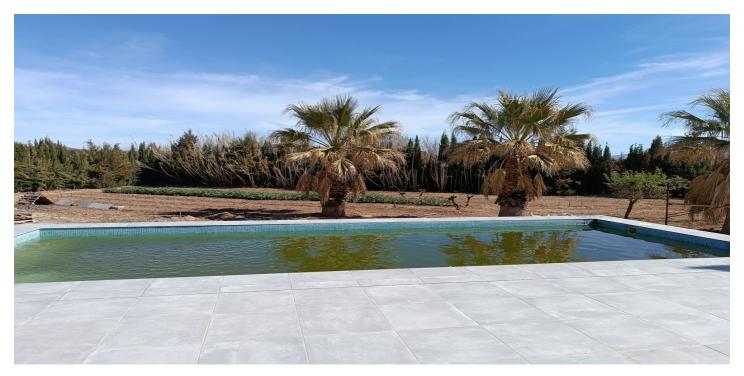

## Altiplano, Yecla

Extraordinary villa built in 2008, situated on a plot of 12,900 m2, of which 4,000 m2 are fenced. Boasting over 350 m2 of built area, with 210 m2 dedicated to living space. The villa features 4 bedrooms, 2 bathrooms, and 2 lounges. Enjoy the comfort of underfloor heating and high-quality Climalit windows throughout. Outside, there's a swimming pool with a filtration system, a barbecue area, a garage, covered parking for vehicles, and a fruitful orchard.Conveniently located less than 2 km from Yecla, the property offers easy access and is surrounded by lush greenery, including a variety of fruit trees. The perimeter is secured with both a metal fence and a green hedge. Additionally, the property benefits from irrigation water and connection to the electrical grid.For those interested, there's an opportunity to reduce the price by €40,000 by purchasing only a 6,000 m2 parcel, which includes the house and other structures. This villa presents an ideal blend of comfort, convenience, and natural beauty, making it a perfect retreat in the heart of Murcia's countryside.