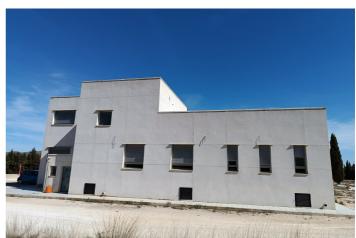

## Altiplano, Yecla

Extraordinary villa built in 2008, situated on a plot of 12,900 m2, of which 4,000 m2 are fenced. Boasting over 350 m2 of built area, with 210 m2 dedicated to living space. The villa features 4 bedrooms, 2 bathrooms, and 2 lounges. Enjoy the comfort of underfloor heating and high-quality Climalit windows throughout. Outside, there's a swimming pool with a filtration system, a barbecue area, a garage, covered parking for vehicles, and a fruitful orchard.Conveniently located less than 2 km from Yecla, the property offers easy access and is surrounded by lush greenery, including a variety of fruit trees. The perimeter is secured with both a metal fence and a green hedge. Additionally, the property benefits from irrigation water and connection to the electrical grid.For those interested, there's an opportunity to reduce the price by €40,000 by purchasing only a 6,000 m2 parcel, which includes the house and other structures. This villa presents an ideal blend of comfort, convenience, and natural beauty, making it a perfect retreat in the heart of Murcia's countryside.