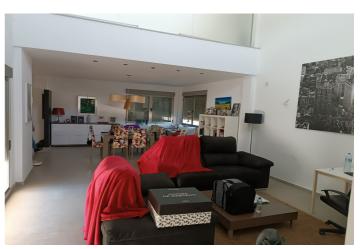

## Altiplano, Yecla

Extraordinary villa built in 2008, situated on a plot of 12,900 m2, of which 4,000 m2 are fenced. Boasting over 350 m2 of built area, with 210 m2 dedicated to living space. The villa features 4 bedrooms, 2 bathrooms, and 2 lounges. Enjoy the comfort of underfloor heating and high-quality Climalit windows throughout. Outside, there's a swimming pool with a filtration system, a barbecue area, a garage, covered parking for vehicles, and a fruitful orchard.Conveniently located less than 2 km from Yecla, the property offers easy access and is surrounded by lush greenery, including a variety of fruit trees. The perimeter is secured with both a metal fence and a green hedge. Additionally, the property benefits from irrigation water and connection to the electrical grid.For those interested, there's an opportunity to reduce the price by €40,000 by purchasing only a 6,000 m2 parcel, which includes the house and other structures. This villa presents an ideal blend of comfort, convenience, and natural beauty, making it a perfect retreat in the heart of Murcia's countryside.