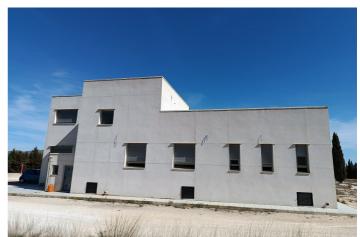

## Altiplano, Yecla

Extraordinary villa built in 2008, situated on a plot of 12,900 m2, of which 4,000 m2 are fenced. Boasting over 350 m2 of built area, with 210 m2 dedicated to living space. The villa features 4 bedrooms, 2 bathrooms, and 2 lounges. Enjoy the comfort of underfloor heating and high-quality Climalit windows throughout. Outside, there's a swimming pool with a filtration system, a barbecue area, a garage, covered parking for vehicles, and a fruitful orchard.Conveniently located less than 2 km from Yecla, the property offers easy access and is surrounded by lush greenery, including a variety of fruit trees. The perimeter is secured with both a metal fence and a green hedge. Additionally, the property benefits from irrigation water and connection to the electrical grid.For those interested, there's an opportunity to reduce the price by €40,000 by purchasing only a 6,000 m2 parcel, which includes the house and other structures. This villa presents an ideal blend of comfort, convenience, and natural beauty, making it a perfect retreat in the heart of Murcia's countryside.