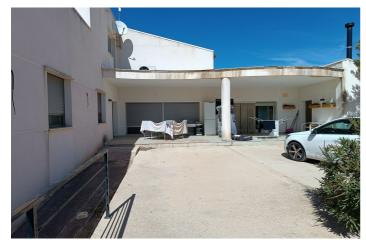

## Altiplano, Yecla

Extraordinary villa built in 2008, situated on a plot of 12,900 m2, of which 4,000 m2 are fenced. Boasting over 350 m2 of built area, with 210 m2 dedicated to living space. The villa features 4 bedrooms, 2 bathrooms, and 2 lounges. Enjoy the comfort of underfloor heating and high-quality Climalit windows throughout. Outside, there's a swimming pool with a filtration system, a barbecue area, a garage, covered parking for vehicles, and a fruitful orchard.Conveniently located less than 2 km from Yecla, the property offers easy access and is surrounded by lush greenery, including a variety of fruit trees. The perimeter is secured with both a metal fence and a green hedge. Additionally, the property benefits from irrigation water and connection to the electrical grid.For those interested, there's an opportunity to reduce the price by €40,000 by purchasing only a 6,000 m2 parcel, which includes the house and other structures. This villa presents an ideal blend of comfort, convenience, and natural beauty, making it a perfect retreat in the heart of Murcia's countryside.