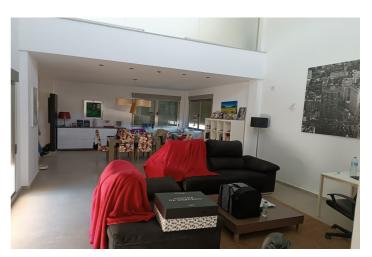

## Altiplano, Yecla

Extraordinary villa built in 2008, situated on a plot of 12,900 m2, of which 4,000 m2 are fenced. Boasting over 350 m2 of built area, with 210 m2 dedicated to living space. The villa features 4 bedrooms, 2 bathrooms, and 2 lounges. Enjoy the comfort of underfloor heating and high-quality Climalit windows throughout. Outside, there's a swimming pool with a filtration system, a barbecue area, a garage, covered parking for vehicles, and a fruitful orchard.Conveniently located less than 2 km from Yecla, the property offers easy access and is surrounded by lush greenery, including a variety of fruit trees. The perimeter is secured with both a metal fence and a green hedge. Additionally, the property benefits from irrigation water and connection to the electrical grid.For those interested, there's an opportunity to reduce the price by €40,000 by purchasing only a 6,000 m2 parcel, which includes the house and other structures. This villa presents an ideal blend of comfort, convenience, and natural beauty, making it a perfect retreat in the heart of Murcia's countryside.