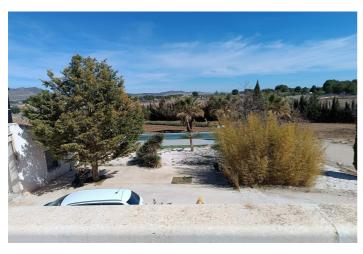

## Altiplano, Yecla

Extraordinary villa built in 2008, situated on a plot of 12,900 m2, of which 4,000 m2 are fenced. Boasting over 350 m2 of built area, with 210 m2 dedicated to living space. The villa features 4 bedrooms, 2 bathrooms, and 2 lounges. Enjoy the comfort of underfloor heating and high-quality Climalit windows throughout. Outside, there's a swimming pool with a filtration system, a barbecue area, a garage, covered parking for vehicles, and a fruitful orchard.Conveniently located less than 2 km from Yecla, the property offers easy access and is surrounded by lush greenery, including a variety of fruit trees. The perimeter is secured with both a metal fence and a green hedge. Additionally, the property benefits from irrigation water and connection to the electrical grid.For those interested, there's an opportunity to reduce the price by €40,000 by purchasing only a 6,000 m2 parcel, which includes the house and other structures. This villa presents an ideal blend of comfort, convenience, and natural beauty, making it a perfect retreat in the heart of Murcia's countryside.