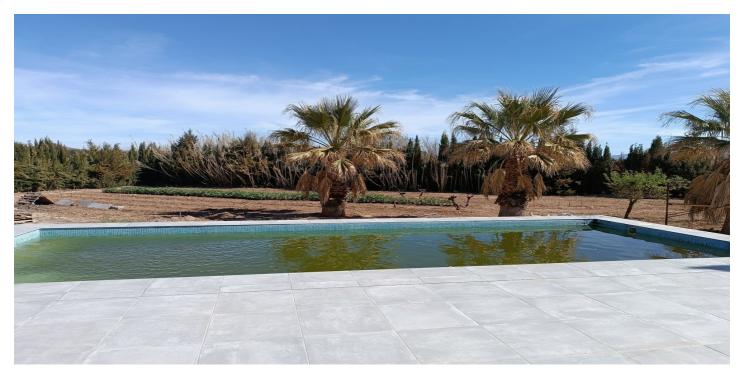

## Altiplano, Yecla

Extraordinary villa built in 2008, situated on a plot of 12,900 m2, of which 4,000 m2 are fenced. Boasting over 350 m2 of built area, with 210 m2 dedicated to living space. The villa features 4 bedrooms, 2 bathrooms, and 2 lounges. Enjoy the comfort of underfloor heating and high-quality Climalit windows throughout. Outside, there's a swimming pool with a filtration system, a barbecue area, a garage, covered parking for vehicles, and a fruitful orchard.Conveniently located less than 2 km from Yecla, the property offers easy access and is surrounded by lush greenery, including a variety of fruit trees. The perimeter is secured with both a metal fence and a green hedge. Additionally, the property benefits from irrigation water and connection to the electrical grid.For those interested, there's an opportunity to reduce the price by €40,000 by purchasing only a 6,000 m2 parcel, which includes the house and other structures. This villa presents an ideal blend of comfort, convenience, and natural beauty, making it a perfect retreat in the heart of Murcia's countryside.