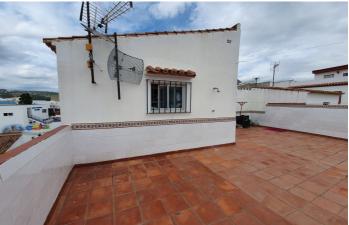

## Costa del Sol, Manilva

Large corner colonial style townhouse available in the heart of this gorgeous mountain village called Manilva.It is a large house with also a seperate self contained apartment, with seperate entrance. So on the lower floor this apartment has 2 bedrooms, living room, open kitchen and a really nice walk in shower, all in superb condition, if you wanted to you could change this back into a garage, that was the purpose for it originally. Main house you go up the stairs and you find a very large living room, west facing balcony, sun all day, beautifully fitted classic kitchen, walk in shower with toilet and bidet and a large seperate dining area to entertain all your guest, Up the stairs we have one bathroom with bath tub and a total of four good size bedroom, all with fitted wardrobes and the west facing bedrooms also walk out onto the balcony. Upstairs you could make another bedroom or a second kitchen and then the large solarium with fantastic mountain views. The municipal pool is right in front of the door and you do not pay any community fees in this house. Very classic house built early 90s with superb materials. Only 2 Km from Sabinillas beaches and a direct connection with the AP7 to reach all areas of the costa del sol or costa del la luz quickly. Also schools walking distance and the doctor and gym are less then 50 meters away. Unique opportunity in a lovely and healthy, kid friendly environment. Contact us now to arrange a viewing!