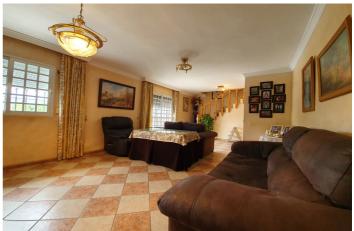

## Costa del Sol, Manilva

Large corner colonial style townhouse available in the heart of this gorgeous mountain village called Manilva.It is a large house with also a seperate self contained apartment, with seperate entrance. So on the lower floor this apartment has 2 bedrooms, living room, open kitchen and a really nice walk in shower, all in superb condition, if you wanted to you could change this back into a garage, that was the purpose for it originally. Main house you go up the stairs and you find a very large living room, west facing balcony, sun all day, beautifully fitted classic kitchen, walk in shower with toilet and bidet and a large seperate dining area to entertain all your guest, Up the stairs we have one bathroom with bath tub and a total of four good size bedroom, all with fitted wardrobes and the west facing bedrooms also walk out onto the balcony. Upstairs you could make another bedroom or a second kitchen and then the large solarium with fantastic mountain views. The municipal pool is right in front of the door and you do not pay any community fees in this house. Very classic house built early 90s with superb materials. Only 2 Km from Sabinillas beaches and a direct connection with the AP7 to reach all areas of the costa del sol or costa del la luz quickly. Also schools walking distance and the doctor and gym are less then 50 meters away. Unique opportunity in a lovely and healthy, kid friendly environment. Contact us now to arrange a viewing!