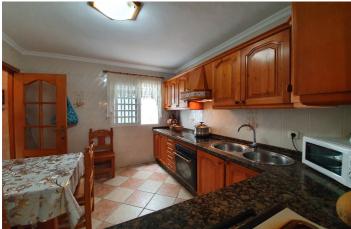

## Costa del Sol, Manilva

Large corner colonial style townhouse available in the heart of this gorgeous mountain village called Manilva.It is a large house with also a seperate self contained apartment, with seperate entrance. So on the lower floor this apartment has 2 bedrooms, living room, open kitchen and a really nice walk in shower, all in superb condition, if you wanted to you could change this back into a garage, that was the purpose for it originally. Main house you go up the stairs and you find a very large living room, west facing balcony, sun all day, beautifully fitted classic kitchen, walk in shower with toilet and bidet and a large seperate dining area to entertain all your guest, Up the stairs we have one bathroom with bath tub and a total of four good size bedroom, all with fitted wardrobes and the west facing bedrooms also walk out onto the balcony. Upstairs you could make another bedroom or a second kitchen and then the large solarium with fantastic mountain views. The municipal pool is right in front of the door and you do not pay any community fees in this house. Very classic house built early 90s with superb materials. Only 2 Km from Sabinillas beaches and a direct connection with the AP7 to reach all areas of the costa del sol or costa del la luz quickly. Also schools walking distance and the doctor and gym are less then 50 meters away. Unique opportunity in a lovely and healthy, kid friendly environment. Contact us now to arrange a viewing!