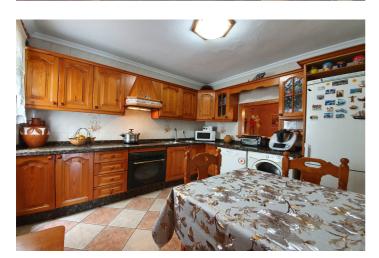

## Costa del Sol, Manilva

Large corner colonial style townhouse available in the heart of this gorgeous mountain village called Manilva.It is a large house with also a seperate self contained apartment, with seperate entrance. So on the lower floor this apartment has 2 bedrooms, living room, open kitchen and a really nice walk in shower, all in superb condition, if you wanted to you could change this back into a garage, that was the purpose for it originally. Main house you go up the stairs and you find a very large living room, west facing balcony, sun all day, beautifully fitted classic kitchen, walk in shower with toilet and bidet and a large seperate dining area to entertain all your guest, Up the stairs we have one bathroom with bath tub and a total of four good size bedroom, all with fitted wardrobes and the west facing bedrooms also walk out onto the balcony. Upstairs you could make another bedroom or a second kitchen and then the large solarium with fantastic mountain views. The municipal pool is right in front of the door and you do not pay any community fees in this house. Very classic house built early 90s with superb materials. Only 2 Km from Sabinillas beaches and a direct connection with the AP7 to reach all areas of the costa del sol or costa del la luz quickly. Also schools walking distance and the doctor and gym are less then 50 meters away. Unique opportunity in a lovely and healthy, kid friendly environment. Contact us now to arrange a viewing!