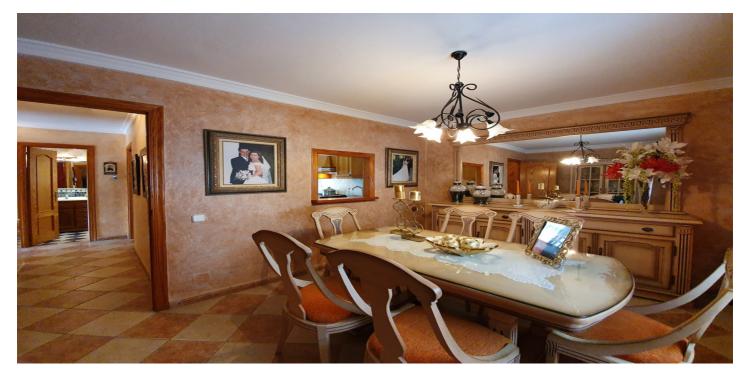

## Costa del Sol, Manilva

Large corner colonial style townhouse available in the heart of this gorgeous mountain village called Manilva.It is a large house with also a seperate self contained apartment, with seperate entrance. So on the lower floor this apartment has 2 bedrooms, living room, open kitchen and a really nice walk in shower, all in superb condition, if you wanted to you could change this back into a garage, that was the purpose for it originally. Main house you go up the stairs and you find a very large living room, west facing balcony, sun all day, beautifully fitted classic kitchen, walk in shower with toilet and bidet and a large seperate dining area to entertain all your guest, Up the stairs we have one bathroom with bath tub and a total of four good size bedroom, all with fitted wardrobes and the west facing bedrooms also walk out onto the balcony. Upstairs you could make another bedroom or a second kitchen and then the large solarium with fantastic mountain views. The municipal pool is right in front of the door and you do not pay any community fees in this house. Very classic house built early 90s with superb materials. Only 2 Km from Sabinillas beaches and a direct connection with the AP7 to reach all areas of the costa del sol or costa del la luz quickly. Also schools walking distance and the doctor and gym are less then 50 meters away. Unique opportunity in a lovely and healthy, kid friendly environment. Contact us now to arrange a viewing!