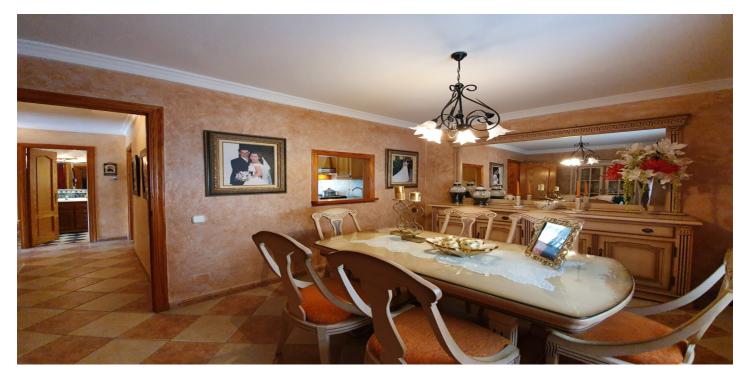

## Costa del Sol, Manilva

Large corner colonial style townhouse available in the heart of this gorgeous mountain village called Manilva.It is a large house with also a seperate self contained apartment, with seperate entrance. So on the lower floor this apartment has 2 bedrooms, living room, open kitchen and a really nice walk in shower, all in superb condition, if you wanted to you could change this back into a garage, that was the purpose for it originally. Main house you go up the stairs and you find a very large living room, west facing balcony, sun all day, beautifully fitted classic kitchen, walk in shower with toilet and bidet and a large seperate dining area to entertain all your guest, Up the stairs we have one bathroom with bath tub and a total of four good size bedroom, all with fitted wardrobes and the west facing bedrooms also walk out onto the balcony. Upstairs you could make another bedroom or a second kitchen and then the large solarium with fantastic mountain views. The municipal pool is right in front of the door and you do not pay any community fees in this house. Very classic house built early 90s with superb materials. Only 2 Km from Sabinillas beaches and a direct connection with the AP7 to reach all areas of the costa del sol or costa del la luz quickly. Also schools walking distance and the doctor and gym are less then 50 meters away. Unique opportunity in a lovely and healthy, kid friendly environment. Contact us now to arrange a viewing!