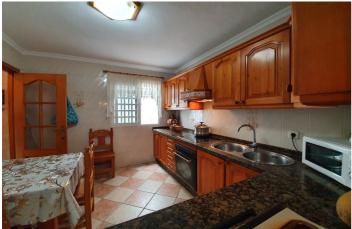

## Costa del Sol, Manilva

Large corner colonial style townhouse available in the heart of this gorgeous mountain village called Manilva.It is a large house with also a seperate self contained apartment, with seperate entrance. So on the lower floor this apartment has 2 bedrooms, living room, open kitchen and a really nice walk in shower, all in superb condition, if you wanted to you could change this back into a garage, that was the purpose for it originally. Main house you go up the stairs and you find a very large living room, west facing balcony, sun all day, beautifully fitted classic kitchen, walk in shower with toilet and bidet and a large seperate dining area to entertain all your guest, Up the stairs we have one bathroom with bath tub and a total of four good size bedroom, all with fitted wardrobes and the west facing bedrooms also walk out onto the balcony. Upstairs you could make another bedroom or a second kitchen and then the large solarium with fantastic mountain views. The municipal pool is right in front of the door and you do not pay any community fees in this house. Very classic house built early 90s with superb materials. Only 2 Km from Sabinillas beaches and a direct connection with the AP7 to reach all areas of the costa del sol or costa del la luz quickly. Also schools walking distance and the doctor and gym are less then 50 meters away. Unique opportunity in a lovely and healthy, kid friendly environment. Contact us now to arrange a viewing!