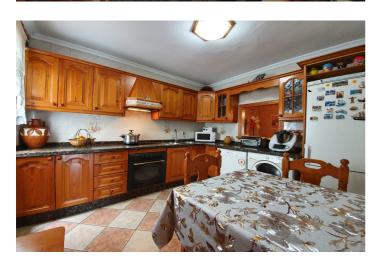

## Costa del Sol, Manilva

Large corner colonial style townhouse available in the heart of this gorgeous mountain village called Manilva.It is a large house with also a seperate self contained apartment, with seperate entrance. So on the lower floor this apartment has 2 bedrooms, living room, open kitchen and a really nice walk in shower, all in superb condition, if you wanted to you could change this back into a garage, that was the purpose for it originally. Main house you go up the stairs and you find a very large living room, west facing balcony, sun all day, beautifully fitted classic kitchen, walk in shower with toilet and bidet and a large seperate dining area to entertain all your guest, Up the stairs we have one bathroom with bath tub and a total of four good size bedroom, all with fitted wardrobes and the west facing bedrooms also walk out onto the balcony. Upstairs you could make another bedroom or a second kitchen and then the large solarium with fantastic mountain views. The municipal pool is right in front of the door and you do not pay any community fees in this house. Very classic house built early 90s with superb materials. Only 2 Km from Sabinillas beaches and a direct connection with the AP7 to reach all areas of the costa del sol or costa del la luz quickly. Also schools walking distance and the doctor and gym are less then 50 meters away. Unique opportunity in a lovely and healthy, kid friendly environment. Contact us now to arrange a viewing!