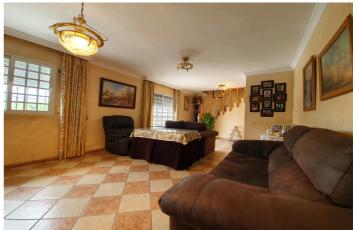

## Costa del Sol, Manilva

Large corner colonial style townhouse available in the heart of this gorgeous mountain village called Manilva.It is a large house with also a seperate self contained apartment, with seperate entrance. So on the lower floor this apartment has 2 bedrooms, living room, open kitchen and a really nice walk in shower, all in superb condition, if you wanted to you could change this back into a garage, that was the purpose for it originally. Main house you go up the stairs and you find a very large living room, west facing balcony, sun all day, beautifully fitted classic kitchen, walk in shower with toilet and bidet and a large seperate dining area to entertain all your guest, Up the stairs we have one bathroom with bath tub and a total of four good size bedroom, all with fitted wardrobes and the west facing bedrooms also walk out onto the balcony. Upstairs you could make another bedroom or a second kitchen and then the large solarium with fantastic mountain views. The municipal pool is right in front of the door and you do not pay any community fees in this house. Very classic house built early 90s with superb materials. Only 2 Km from Sabinillas beaches and a direct connection with the AP7 to reach all areas of the costa del sol or costa del la luz quickly. Also schools walking distance and the doctor and gym are less then 50 meters away. Unique opportunity in a lovely and healthy, kid friendly environment. Contact us now to arrange a viewing!