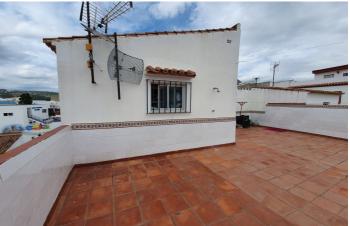

## Costa del Sol, Manilva

Large corner colonial style townhouse available in the heart of this gorgeous mountain village called Manilva.It is a large house with also a seperate self contained apartment, with seperate entrance. So on the lower floor this apartment has 2 bedrooms, living room, open kitchen and a really nice walk in shower, all in superb condition, if you wanted to you could change this back into a garage, that was the purpose for it originally. Main house you go up the stairs and you find a very large living room, west facing balcony, sun all day, beautifully fitted classic kitchen, walk in shower with toilet and bidet and a large seperate dining area to entertain all your guest, Up the stairs we have one bathroom with bath tub and a total of four good size bedroom, all with fitted wardrobes and the west facing bedrooms also walk out onto the balcony. Upstairs you could make another bedroom or a second kitchen and then the large solarium with fantastic mountain views. The municipal pool is right in front of the door and you do not pay any community fees in this house. Very classic house built early 90s with superb materials. Only 2 Km from Sabinillas beaches and a direct connection with the AP7 to reach all areas of the costa del sol or costa del la luz quickly. Also schools walking distance and the doctor and gym are less then 50 meters away. Unique opportunity in a lovely and healthy, kid friendly environment. Contact us now to arrange a viewing!