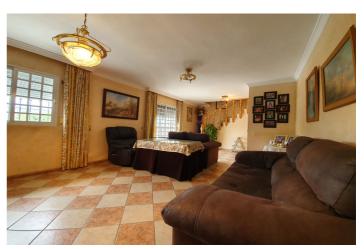

## Costa del Sol, Manilva

Large corner colonial style townhouse available in the heart of this gorgeous mountain village called Manilva.It is a large house with also a seperate self contained apartment, with seperate entrance. So on the lower floor this apartment has 2 bedrooms, living room, open kitchen and a really nice walk in shower, all in superb condition, if you wanted to you could change this back into a garage, that was the purpose for it originally. Main house you go up the stairs and you find a very large living room, west facing balcony, sun all day, beautifully fitted classic kitchen, walk in shower with toilet and bidet and a large seperate dining area to entertain all your guest, Up the stairs we have one bathroom with bath tub and a total of four good size bedroom, all with fitted wardrobes and the west facing bedrooms also walk out onto the balcony. Upstairs you could make another bedroom or a second kitchen and then the large solarium with fantastic mountain views. The municipal pool is right in front of the door and you do not pay any community fees in this house. Very classic house built early 90s with superb materials. Only 2 Km from Sabinillas beaches and a direct connection with the AP7 to reach all areas of the costa del sol or costa del la luz quickly. Also schools walking distance and the doctor and gym are less then 50 meters away. Unique opportunity in a lovely and healthy, kid friendly environment. Contact us now to arrange a viewing!