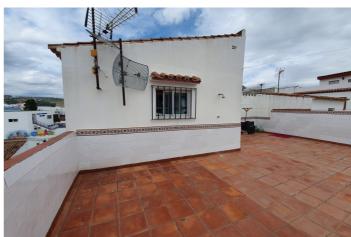

## Costa del Sol, Manilva

Large corner colonial style townhouse available in the heart of this gorgeous mountain village called Manilva.It is a large house with also a seperate self contained apartment, with seperate entrance. So on the lower floor this apartment has 2 bedrooms, living room, open kitchen and a really nice walk in shower, all in superb condition, if you wanted to you could change this back into a garage, that was the purpose for it originally. Main house you go up the stairs and you find a very large living room, west facing balcony, sun all day, beautifully fitted classic kitchen, walk in shower with toilet and bidet and a large seperate dining area to entertain all your guest, Up the stairs we have one bathroom with bath tub and a total of four good size bedroom, all with fitted wardrobes and the west facing bedrooms also walk out onto the balcony. Upstairs you could make another bedroom or a second kitchen and then the large solarium with fantastic mountain views. The municipal pool is right in front of the door and you do not pay any community fees in this house. Very classic house built early 90s with superb materials. Only 2 Km from Sabinillas beaches and a direct connection with the AP7 to reach all areas of the costa del sol or costa del la luz quickly. Also schools walking distance and the doctor and gym are less then 50 meters away. Unique opportunity in a lovely and healthy, kid friendly environment. Contact us now to arrange a viewing!