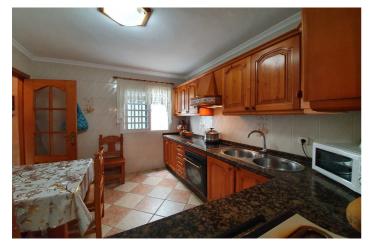

## Costa del Sol, Manilva

Large corner colonial style townhouse available in the heart of this gorgeous mountain village called Manilva.It is a large house with also a seperate self contained apartment, with seperate entrance. So on the lower floor this apartment has 2 bedrooms, living room, open kitchen and a really nice walk in shower, all in superb condition, if you wanted to you could change this back into a garage, that was the purpose for it originally. Main house you go up the stairs and you find a very large living room, west facing balcony, sun all day, beautifully fitted classic kitchen, walk in shower with toilet and bidet and a large seperate dining area to entertain all your guest, Up the stairs we have one bathroom with bath tub and a total of four good size bedroom, all with fitted wardrobes and the west facing bedrooms also walk out onto the balcony. Upstairs you could make another bedroom or a second kitchen and then the large solarium with fantastic mountain views. The municipal pool is right in front of the door and you do not pay any community fees in this house. Very classic house built early 90s with superb materials. Only 2 Km from Sabinillas beaches and a direct connection with the AP7 to reach all areas of the costa del sol or costa del la luz quickly. Also schools walking distance and the doctor and gym are less then 50 meters away. Unique opportunity in a lovely and healthy, kid friendly environment. Contact us now to arrange a viewing!