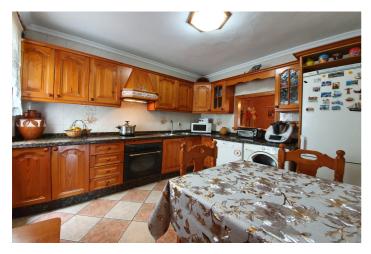

## Costa del Sol, Manilva

Large corner colonial style townhouse available in the heart of this gorgeous mountain village called Manilva.It is a large house with also a seperate self contained apartment, with seperate entrance. So on the lower floor this apartment has 2 bedrooms, living room, open kitchen and a really nice walk in shower, all in superb condition, if you wanted to you could change this back into a garage, that was the purpose for it originally. Main house you go up the stairs and you find a very large living room, west facing balcony, sun all day, beautifully fitted classic kitchen, walk in shower with toilet and bidet and a large seperate dining area to entertain all your guest, Up the stairs we have one bathroom with bath tub and a total of four good size bedroom, all with fitted wardrobes and the west facing bedrooms also walk out onto the balcony. Upstairs you could make another bedroom or a second kitchen and then the large solarium with fantastic mountain views. The municipal pool is right in front of the door and you do not pay any community fees in this house. Very classic house built early 90s with superb materials. Only 2 Km from Sabinillas beaches and a direct connection with the AP7 to reach all areas of the costa del sol or costa del la luz quickly. Also schools walking distance and the doctor and gym are less then 50 meters away. Unique opportunity in a lovely and healthy, kid friendly environment. Contact us now to arrange a viewing!