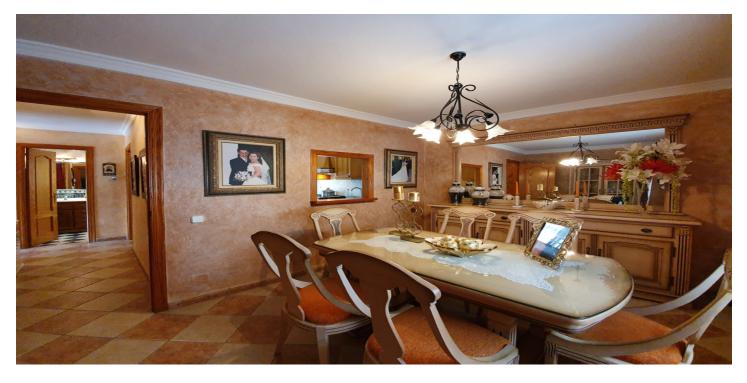

## Costa del Sol, Manilva

Large corner colonial style townhouse available in the heart of this gorgeous mountain village called Manilva.It is a large house with also a seperate self contained apartment, with seperate entrance. So on the lower floor this apartment has 2 bedrooms, living room, open kitchen and a really nice walk in shower, all in superb condition, if you wanted to you could change this back into a garage, that was the purpose for it originally. Main house you go up the stairs and you find a very large living room, west facing balcony, sun all day, beautifully fitted classic kitchen, walk in shower with toilet and bidet and a large seperate dining area to entertain all your guest, Up the stairs we have one bathroom with bath tub and a total of four good size bedroom, all with fitted wardrobes and the west facing bedrooms also walk out onto the balcony. Upstairs you could make another bedroom or a second kitchen and then the large solarium with fantastic mountain views. The municipal pool is right in front of the door and you do not pay any community fees in this house. Very classic house built early 90s with superb materials. Only 2 Km from Sabinillas beaches and a direct connection with the AP7 to reach all areas of the costa del sol or costa del la luz quickly. Also schools walking distance and the doctor and gym are less then 50 meters away. Unique opportunity in a lovely and healthy, kid friendly environment. Contact us now to arrange a viewing!