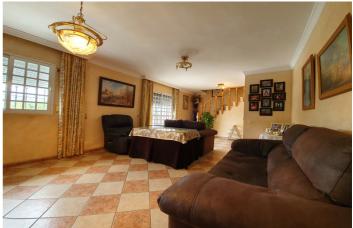

## Costa del Sol, Manilva

Large corner colonial style townhouse available in the heart of this gorgeous mountain village called Manilva.It is a large house with also a seperate self contained apartment, with seperate entrance. So on the lower floor this apartment has 2 bedrooms, living room, open kitchen and a really nice walk in shower, all in superb condition, if you wanted to you could change this back into a garage, that was the purpose for it originally. Main house you go up the stairs and you find a very large living room, west facing balcony, sun all day, beautifully fitted classic kitchen, walk in shower with toilet and bidet and a large seperate dining area to entertain all your guest, Up the stairs we have one bathroom with bath tub and a total of four good size bedroom, all with fitted wardrobes and the west facing bedrooms also walk out onto the balcony. Upstairs you could make another bedroom or a second kitchen and then the large solarium with fantastic mountain views. The municipal pool is right in front of the door and you do not pay any community fees in this house. Very classic house built early 90s with superb materials. Only 2 Km from Sabinillas beaches and a direct connection with the AP7 to reach all areas of the costa del sol or costa del la luz quickly. Also schools walking distance and the doctor and gym are less then 50 meters away. Unique opportunity in a lovely and healthy, kid friendly environment. Contact us now to arrange a viewing!