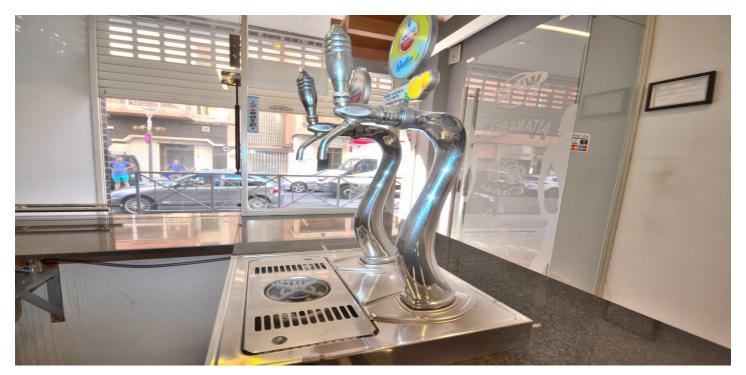

## Costa Blanca South, Torrevieja

Commercial premises in the center of Torrevieja that for the last 20 years has been operating with high profitability as a bar-restaurant. Close to the largest and most central banks, supermarkets and notaries in Torrevieja has made this bar the nerve center for all the lunches of the workers in the center of Torrevieja. This place, which has always worked at full throttle, is ideal for different types of businesses, although it can be guaranteed that it has always worked and will continue to work for bars. In addition, it is already prepared as can be seen in the photos for immediate operation. Very acceptable profitability for investors. Rental yields in recent years amounting to about 1500 Euros per month.