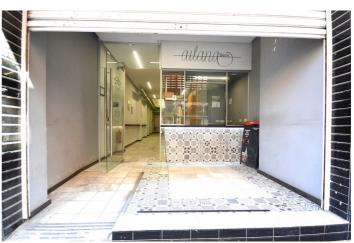

## Costa Blanca South, Torrevieja

Commercial premises in the center of Torrevieja that for the last 20 years has been operating with high profitability as a bar-restaurant. Close to the largest and most central banks, supermarkets and notaries in Torrevieja has made this bar the nerve center for all the lunches of the workers in the center of Torrevieja. This place, which has always worked at full throttle, is ideal for different types of businesses, although it can be guaranteed that it has always worked and will continue to work for bars. In addition, it is already prepared as can be seen in the photos for immediate operation. Very acceptable profitability for investors. Rental yields in recent years amounting to about 1500 Euros per month.