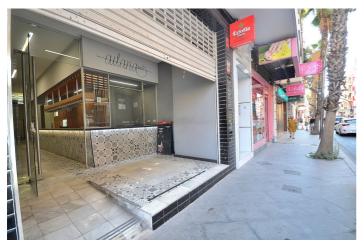

## Costa Blanca South, Torrevieja

Commercial premises in the center of Torrevieja that for the last 20 years has been operating with high profitability as a bar-restaurant. Close to the largest and most central banks, supermarkets and notaries in Torrevieja has made this bar the nerve center for all the lunches of the workers in the center of Torrevieja. This place, which has always worked at full throttle, is ideal for different types of businesses, although it can be guaranteed that it has always worked and will continue to work for bars. In addition, it is already prepared as can be seen in the photos for immediate operation. Very acceptable profitability for investors. Rental yields in recent years amounting to about 1500 Euros per month.