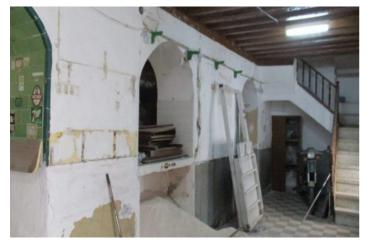

## Sierra de las Nieves, Casarabonela

This large property is located in the center of the Andalucian pueblo of Casarabonela with owners´ accommodation above. It was previously exploited as a bar and although it has been closed for several years, it still retains many of the traditional features. The property has lots of character but does require extensive refurbishment and reformation. The building of 250 m2 extends over 3 floors with the former bar occupying the ground floor and living accommodation on the first and second floors. On the ground floor there us the bar lounge area, 2 further meeting rooms, the kitchen, a storeroom and two toilets. The first floor hosts a lounge, two bedrooms, kitchen, bathroom and private terrace. The second floor hosts 4 more rooms. The pueblo of Casarabonela nestles between springs, in the foothills of Sierra Prieta and the Sierra de las Nieves Natural Park, Casarabonela is a great place to catch some of the best sights of the Guadalhorce Valley and an essential destination for the lover. "Although it does require extensive refurbishment it could be re-established as a bar or small hotel or alternatively it could be converted into a very individual family house. All mains services are available."