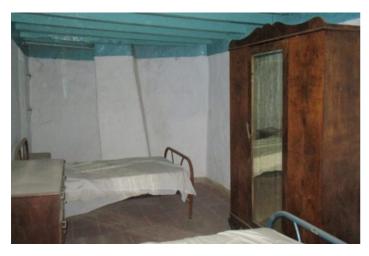

## Sierra de las Nieves, Casarabonela

This large property is located in the center of the Andalucian pueblo of Casarabonela with owners´ accommodation above. It was previously exploited as a bar and although it has been closed for several years, it still retains many of the traditional features. The property has lots of character but does require extensive refurbishment and reformation. The building of 250 m2 extends over 3 floors with the former bar occupying the ground floor and living accommodation on the first and second floors. On the ground floor there us the bar lounge area, 2 further meeting rooms, the kitchen, a storeroom and two toilets. The first floor hosts a lounge, two bedrooms, kitchen, bathroom and private terrace. The second floor hosts 4 more rooms. The pueblo of Casarabonela nestles between springs, in the foothills of Sierra Prieta and the Sierra de las Nieves Natural Park, Casarabonela is a great place to catch some of the best sights of the Guadalhorce Valley and an essential destination for the lover. "Although it does require extensive refurbishment it could be re-established as a bar or small hotel or alternatively it could be converted into a very individual family house. All mains services are available."