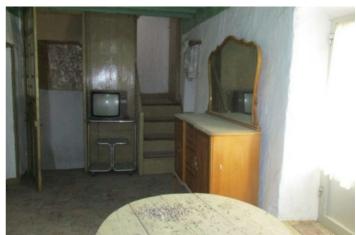

## Sierra de las Nieves, Casarabonela

This large property is located in the center of the Andalucian pueblo of Casarabonela with owners´ accommodation above. It was previously exploited as a bar and although it has been closed for several years, it still retains many of the traditional features. The property has lots of character but does require extensive refurbishment and reformation. The building of 250 m2 extends over 3 floors with the former bar occupying the ground floor and living accommodation on the first and second floors. On the ground floor there us the bar lounge area, 2 further meeting rooms, the kitchen, a storeroom and two toilets. The first floor hosts a lounge, two bedrooms, kitchen, bathroom and private terrace. The second floor hosts 4 more rooms. The pueblo of Casarabonela nestles between springs, in the foothills of Sierra Prieta and the Sierra de las Nieves Natural Park, Casarabonela is a great place to catch some of the best sights of the Guadalhorce Valley and an essential destination for the lover. "Although it does require extensive refurbishment it could be re-established as a bar or small hotel or alternatively it could be converted into a very individual family house. All mains services are available."