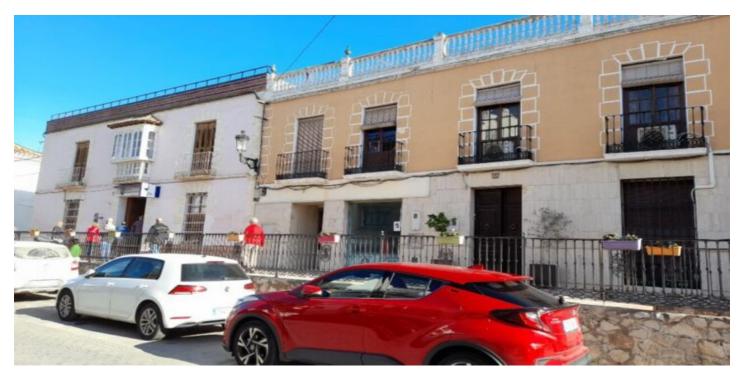

## Valle del Guadalhorce, Pizarra

We are honoured to have been asked to offer for sale a substantial commercial premise located in a prime commercial street in the centre of Pizarra pueblo. The premises extends to 103m2 and occupies the ground floor of a traditional town house. Formerly exploited by a high street bank the property is currently divided in to a large open plan area with a private office sectioned off to the front of the property and a large store room section off to the rear. There is also a bathroom to the rear. The size and location of this property offer a great opportunity for any buyer to exploit it for a variety of uses such as a shop, restaurant or office premises. The property currently pays commercial rates of I.B.I (municipal taxes) but is registered in the title deeds as a residential property, suggesting that it should be relatively easy, subject to appropriate licenses, to convert the property back in to one or more residential units. The property does require some cosmetic modernization and this is reflected in the asking price of 75.000€.