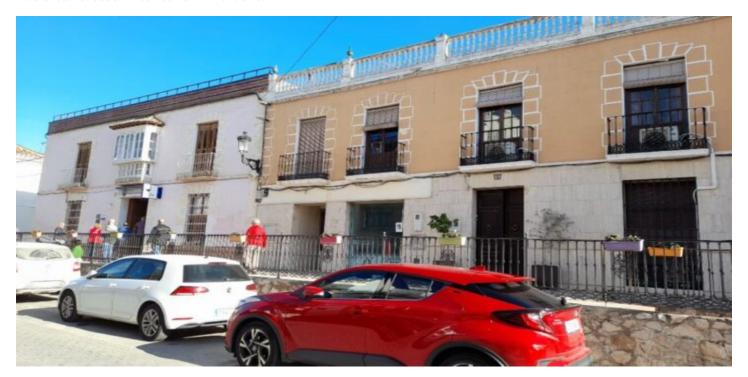

## Valle del Guadalhorce, Pizarra

We are honoured to have been asked to offer for sale a substantial commercial premise located in a prime commercial street in the centre of Pizarra pueblo. The premises extends to 103m2 and occupies the ground floor of a traditional town house. Formerly exploited by a high street bank the property is currently divided in to a large open plan area with a private office sectioned off to the front of the property and a large store room section off to the rear. There is also a bathroom to the rear. The size and location of this property offer a great opportunity for any buyer to exploit it for a variety of uses such as a shop, restaurant or office premises. The property currently pays commercial rates of I.B.I (municipal taxes) but is registered in the title deeds as a residential property, suggesting that it should be relatively easy, subject to appropriate licenses, to convert the property back in to one or more residential units. The property does require some cosmetic modernization and this is reflected in the asking price of 75.000€.