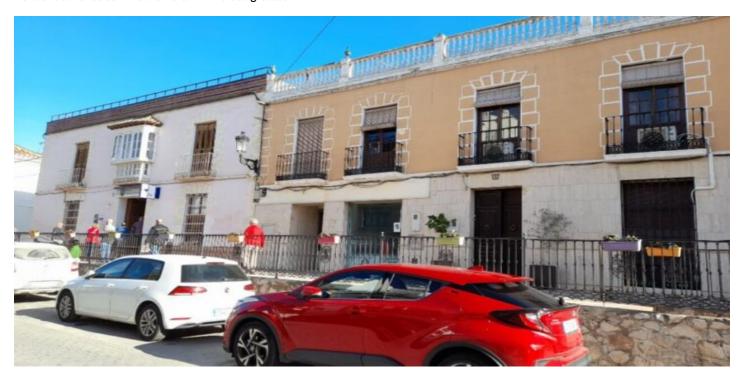

## Valle del Guadalhorce, Pizarra

We are honoured to have been asked to offer for sale a substantial commercial premise located in a prime commercial street in the centre of Pizarra pueblo. The premises extends to 103m2 and occupies the ground floor of a traditional town house. Formerly exploited by a high street bank the property is currently divided in to a large open plan area with a private office sectioned off to the front of the property and a large store room section off to the rear. There is also a bathroom to the rear. The size and location of this property offer a great opportunity for any buyer to exploit it for a variety of uses such as a shop, restaurant or office premises. The property currently pays commercial rates of I.B.I (municipal taxes) but is registered in the title deeds as a residential property, suggesting that it should be relatively easy, subject to appropriate licenses, to convert the property back in to one or more residential units. The property does require some cosmetic modernization and this is reflected in the asking price of 75.000€.