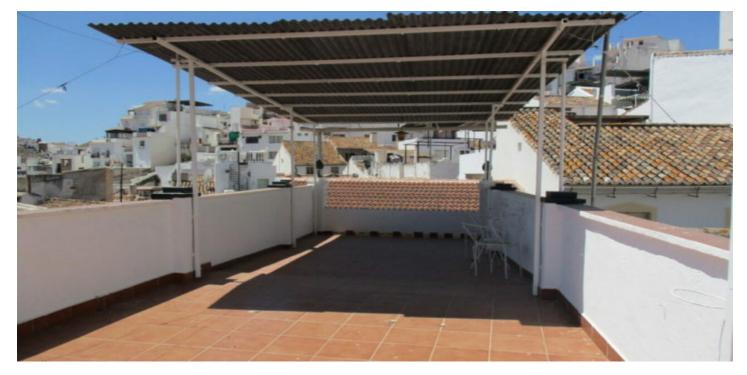

## Valle del Guadalhorce, Álora

This substantial village house is located in a quiet street in the centre of Álora pueblo. With a total build size of 152m2 and the advantage of having access from 2 parallel streets ,the accommodation is distributed over 4 levels. The main living accommodation is provided at street level and on the 1st floor and currently offers 3 bedrooms, 3 living rooms, kitchen and bathroom but some redistribution of the accommodation to include the semi basement could provide a further 3 bedrooms and a garage or perhaps even 2 or more seperate units of accommodation. This property also has a fabulous roof terrace which hosts almost 360° views over Álora pueblo and the Andlaucian countryside beyond. This property has been a much cherished family home but could also be adapted to provide rural tourism accommodation. Competitively priced at 159.000€