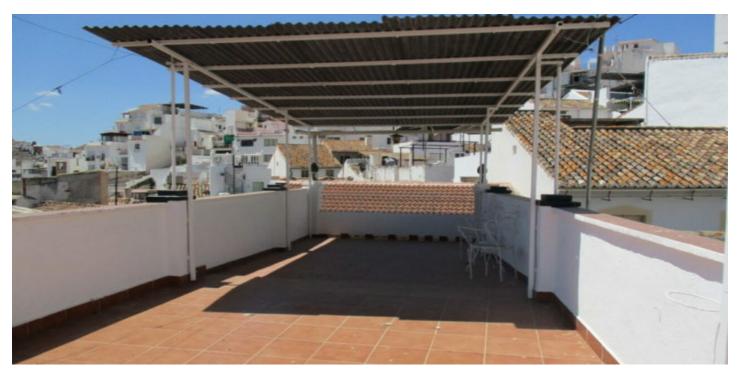

## Valle del Guadalhorce, Álora

This substantial village house is located in a quiet street in the centre of Álora pueblo. With a total build size of 152m2 and the advantage of having access from 2 parallel streets ,the accommodation is distributed over 4 levels. The main living accommodation is provided at street level and on the 1st floor and currently offers 3 bedrooms, 3 living rooms, kitchen and bathroom but some redistribution of the accommodation to include the semi basement could provide a further 3 bedrooms and a garage or perhaps even 2 or more seperate units of accommodation. This property also has a fabulous roof terrace which hosts almost 360° views over Álora pueblo and the Andlaucian countryside beyond. This property has been a much cherished family home but could also be adapted to provide rural tourism accommodation. Competitively priced at 159.000€