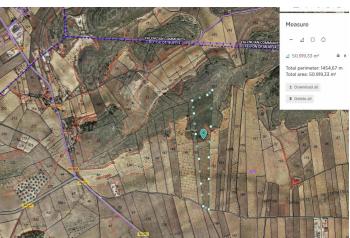

## 75,995€

Reference: RS16892 Plot Size: 50,919m<sup>2</sup>

## Oriental, Abanilla

This legal building plot is located in Abanilla. The plot has 50.919,33m2. You will can build your dream house in Spain, and enjoy the lovely views from this land. We are specialists in the Costa Blanca and Costa Calida specialising in the Alicante and Murcia Inland regions with a particular emphasis on Elda, Pinoso, Aspe, Elche and surrounding areas. We are an established, well known and trusted company that has built a solid reputation amongst buyers and sellers since we began trading in 2004. We offer a complete service with no hidden charges or surprises, starting with sourcing the property, right through to completion, and an unrivalled after sales service which includes property management, building services, and general help and advice to make your new house a home. With a portfolio of well over 1400 properties for sale, we are confident that we can help, so just let us know your preferred property, budget and location, and we will do the rest.