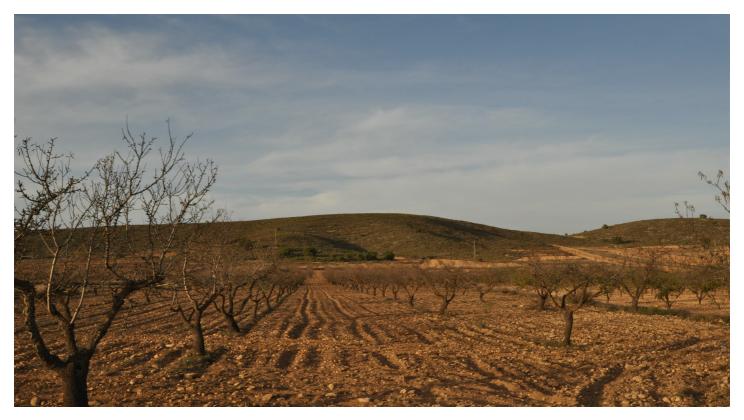

## 75,995€

Reference: RS16892 Plot Size: 50,919m<sup>2</sup>

## Oriental, Abanilla

This legal building plot is located in Abanilla. The plot has 50.919,33m2. You will can build your dream house in Spain, and enjoy the lovely views from this land. We are specialists in the Costa Blanca and Costa Calida specialising in the Alicante and Murcia Inland regions with a particular emphasis on Elda, Pinoso, Aspe, Elche and surrounding areas. We are an established, well known and trusted company that has built a solid reputation amongst buyers and sellers since we began trading in 2004. We offer a complete service with no hidden charges or surprises, starting with sourcing the property, right through to completion, and an unrivalled after sales service which includes property management, building services, and general help and advice to make your new house a home. With a portfolio of well over 1400 properties for sale, we are confident that we can help, so just let us know your preferred property, budget and location, and we will do the rest.