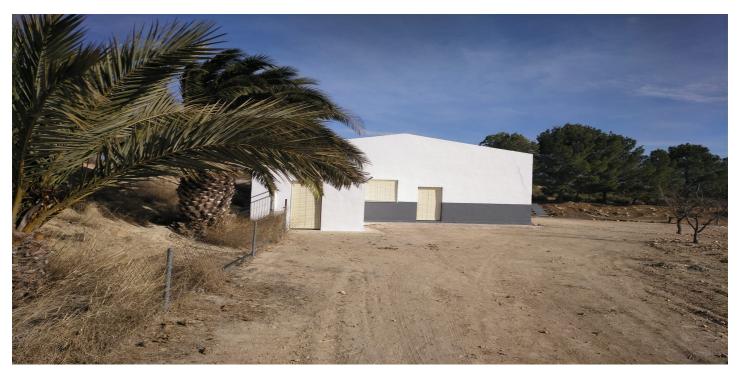

## Altiplano, Yecla

This property offers a versatile combination of warehouse space and agricultural land just 8 km from the town of Yecla. The site includes a warehouse and roughly 60,000 m² of open, vacant land, suitable for various agricultural, storage, or development uses. In addition, a separate 15,000 m² plot is planted with mature olive trees and features water access points, including 4 registered water actions, providing a reliable supply for irrigation or other needs. This setup is ideal for agricultural use, a storage hub, or even a rural business project. The property is located near Yecla, a town known for its wine production, furniture industry, and surrounding natural landscapes. Yecla offers all the necessary services including shops, restaurants, schools, and healthcare. With convenient road access and a peaceful rural setting, the location combines privacy with practicality. We have a large portfolio of properties in the Costa Blanca and Costa Calida areas, specialising in country properties, villas, fincas, building plots and design and build options in the Alicante and Murcia regions with a particular emphasis on Elda, Monovar, Pinoso, Sax, Villena, Aspe, Fortuna, Albacete and many more surrounding areas. We have been established since 2004 and have decades of experience between the team which we bring to bear to help you find and secure your new dream home. We help you every step of the way to make sure your purchase in Spain is safe and hassle free. We are not here to sell you a property, we are here to help you realise your dream and find what is right for you. With us you are in the safest hands. Contact us now to have a no obligation chat about how you too can realise your dreams.