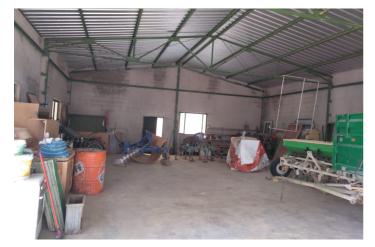

## Altiplano, Yecla

This property offers a versatile combination of warehouse space and agricultural land just 8 km from the town of Yecla. The site includes a warehouse and roughly 60,000 m² of open, vacant land, suitable for various agricultural, storage, or development uses. In addition, a separate 15,000 m² plot is planted with mature olive trees and features water access points, including 4 registered water actions, providing a reliable supply for irrigation or other needs. This setup is ideal for agricultural use, a storage hub, or even a rural business project. The property is located near Yecla, a town known for its wine production, furniture industry, and surrounding natural landscapes. Yecla offers all the necessary services including shops, restaurants, schools, and healthcare. With convenient road access and a peaceful rural setting, the location combines privacy with practicality. We have a large portfolio of properties in the Costa Blanca and Costa Calida areas, specialising in country properties, villas, fincas, building plots and design and build options in the Alicante and Murcia regions with a particular emphasis on Elda, Monovar, Pinoso, Sax, Villena, Aspe, Fortuna, Albacete and many more surrounding areas. We have been established since 2004 and have decades of experience between the team which we bring to bear to help you find and secure your new dream home. We help you every step of the way to make sure your purchase in Spain is safe and hassle free. We are not here to sell you a property, we are here to help you realise your dream and find what is right for you. With us you are in the safest hands. Contact us now to have a no obligation chat about how you too can realise your dreams.