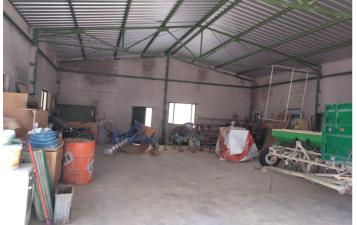

## Altiplano, Yecla

This property offers a versatile combination of warehouse space and agricultural land just 8 km from the town of Yecla. The site includes a warehouse and roughly 60,000 m<sup>2</sup> of open, vacant land, suitable for various agricultural, storage, or development uses. In addition, a separate 15,000 m<sup>2</sup> plot is planted with mature olive trees and features water access points, including 4 registered water actions, providing a reliable supply for irrigation or other needs. This setup is ideal for agricultural use, a storage hub, or even a rural business project. The property is located near Yecla, a town known for its wine production, furniture industry, and surrounding natural landscapes. Yecla offers all the necessary services including shops, restaurants, schools, and healthcare. With convenient road access and a peaceful rural setting, the location combines privacy with practicality. We have a large portfolio of properties in the Costa Blanca and Costa Calida areas, specialising in country properties, villas, fincas, building plots and design and build options in the Alicante and Murcia regions with a particular emphasis on Elda, Monovar, Pinoso, Sax, Villena, Aspe, Fortuna, Albacete and many more surrounding areas. We have been established since 2004 and have decades of experience between the team which we bring to bear to help you find and secure your new dream home. We help you every step of the way to make sure your purchase in Spain is safe and hassle free. We are not here to sell you a property, we are here to help you realise your dream and find what is right for you. With us you are in the safest hands. Contact us now to have a no obligation chat about how you too can realise your dreams.