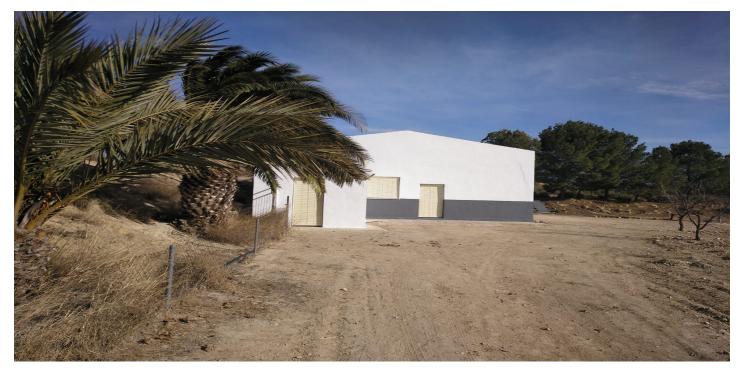

## Altiplano, Yecla

This property offers a versatile combination of warehouse space and agricultural land just 8 km from the town of Yecla. The site includes a warehouse and roughly 60,000 m² of open, vacant land, suitable for various agricultural, storage, or development uses. In addition, a separate 15,000 m² plot is planted with mature olive trees and features water access points, including 4 registered water actions, providing a reliable supply for irrigation or other needs. This setup is ideal for agricultural use, a storage hub, or even a rural business project. The property is located near Yecla, a town known for its wine production, furniture industry, and surrounding natural landscapes. Yecla offers all the necessary services including shops, restaurants, schools, and healthcare. With convenient road access and a peaceful rural setting, the location combines privacy with practicality. We have a large portfolio of properties in the Costa Blanca and Costa Calida areas, specialising in country properties, villas, fincas, building plots and design and build options in the Alicante and Murcia regions with a particular emphasis on Elda, Monovar, Pinoso, Sax, Villena, Aspe, Fortuna, Albacete and many more surrounding areas. We have been established since 2004 and have decades of experience between the team which we bring to bear to help you find and secure your new dream home. We help you every step of the way to make sure your purchase in Spain is safe and hassle free. We are not here to sell you a property, we are here to help you realise your dream and find what is right for you. With us you are in the safest hands. Contact us now to have a no obligation chat about how you too can realise your dreams.