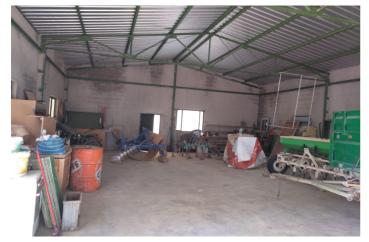

## Altiplano, Yecla

This property offers a versatile combination of warehouse space and agricultural land just 8 km from the town of Yecla. The site includes a warehouse and roughly 60,000 m² of open, vacant land, suitable for various agricultural, storage, or development uses. In addition, a separate 15,000 m² plot is planted with mature olive trees and features water access points, including 4 registered water actions, providing a reliable supply for irrigation or other needs. This setup is ideal for agricultural use, a storage hub, or even a rural business project. The property is located near Yecla, a town known for its wine production, furniture industry, and surrounding natural landscapes. Yecla offers all the necessary services including shops, restaurants, schools, and healthcare. With convenient road access and a peaceful rural setting, the location combines privacy with practicality. We have a large portfolio of properties in the Costa Blanca and Costa Calida areas, specialising in country properties, villas, fincas, building plots and design and build options in the Alicante and Murcia regions with a particular emphasis on Elda, Monovar, Pinoso, Sax, Villena, Aspe, Fortuna, Albacete and many more surrounding areas. We have been established since 2004 and have decades of experience between the team which we bring to bear to help you find and secure your new dream home. We help you every step of the way to make sure your purchase in Spain is safe and hassle free. We are not here to sell you a property, we are here to help you realise your dream and find what is right for you. With us you are in the safest hands. Contact us now to have a no obligation chat about how you too can realise your dreams.