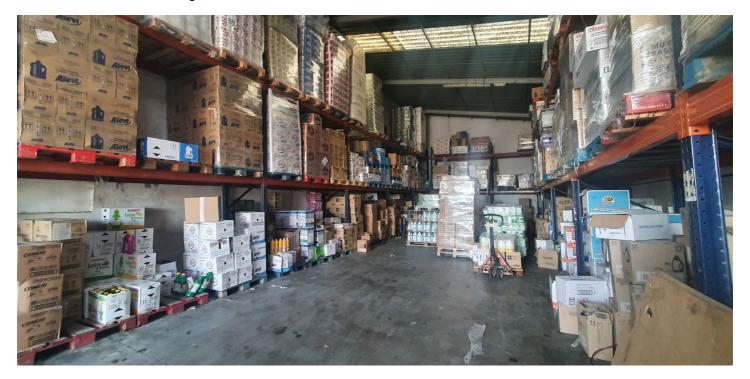

## Valle del Guadalhorce, Coín

Rustic Plot with Industrial Warehouses in a 3,000m² plot with AFO Certification thus providing legal compliance. The entire property is securely fenced. Key Features: Two Industrial Warehouses: The property comprises two single-storey industrial warehouses with a 495m² total constructed area. Warehouse 1 Amenities: Includes a bathroom and an office space of approximately 11m² on a mezzanine level, accessed via stairs. Additional Storage Spaces: There are two warehouses and two covered sheds, totalling 145m² (computed at 50% covered area). Water Storage: The property boasts three cisterns with capacities of 60,000 litres, 20,000 litres, and 10,000 litres, in addition to well water and town water sources. Easy Access: The property is easily accessible, facilitating varied use of the installations.