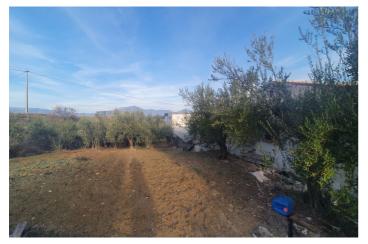

## Valle del Guadalhorce, Coín

Rustic Plot with Industrial Warehouses in a 3,000m² plot with AFO Certification thus providing legal compliance. The entire property is securely fenced. Key Features: Two Industrial Warehouses: The property comprises two single-storey industrial warehouses with a 495m² total constructed area. Warehouse 1 Amenities: Includes a bathroom and an office space of approximately 11m² on a mezzanine level, accessed via stairs. Additional Storage Spaces: There are two warehouses and two covered sheds, totalling 145m² (computed at 50% covered area). Water Storage: The property boasts three cisterns with capacities of 60,000 litres, 20,000 litres, and 10,000 litres, in addition to well water and town water sources. Easy Access: The property is easily accessible, facilitating varied use of the installations.