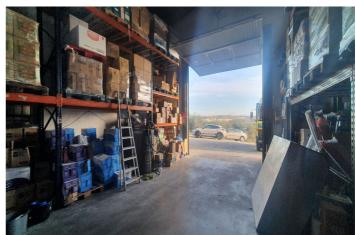

## Valle del Guadalhorce, Coín

Rustic Plot with Industrial Warehouses in a 3,000m² plot with AFO Certification thus providing legal compliance. The entire property is securely fenced. Key Features: Two Industrial Warehouses: The property comprises two single-storey industrial warehouses with a 495m² total constructed area. Warehouse 1 Amenities: Includes a bathroom and an office space of approximately 11m² on a mezzanine level, accessed via stairs. Additional Storage Spaces: There are two warehouses and two covered sheds, totalling 145m² (computed at 50% covered area). Water Storage: The property boasts three cisterns with capacities of 60,000 litres, 20,000 litres, and 10,000 litres, in addition to well water and town water sources. Easy Access: The property is easily accessible, facilitating varied use of the installations.