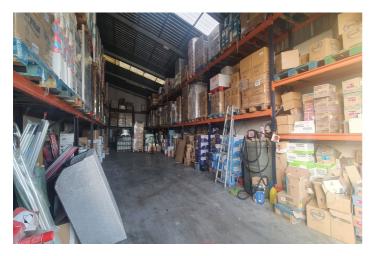

## Valle del Guadalhorce, Coín

Rustic Plot with Industrial Warehouses in a 3,000m² plot with AFO Certification thus providing legal compliance. The entire property is securely fenced. Key Features: Two Industrial Warehouses: The property comprises two single-storey industrial warehouses with a 495m² total constructed area. Warehouse 1 Amenities: Includes a bathroom and an office space of approximately 11m² on a mezzanine level, accessed via stairs. Additional Storage Spaces: There are two warehouses and two covered sheds, totalling 145m² (computed at 50% covered area). Water Storage: The property boasts three cisterns with capacities of 60,000 litres, 20,000 litres, and 10,000 litres, in addition to well water and town water sources. Easy Access: The property is easily accessible, facilitating varied use of the installations.