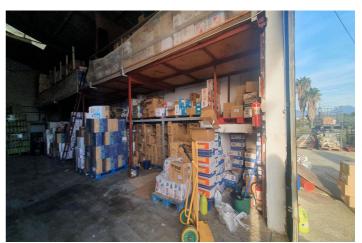

## Valle del Guadalhorce, Coín

Rustic Plot with Industrial Warehouses in a 3,000m² plot with AFO Certification thus providing legal compliance. The entire property is securely fenced. Key Features: Two Industrial Warehouses: The property comprises two single-storey industrial warehouses with a 495m² total constructed area. Warehouse 1 Amenities: Includes a bathroom and an office space of approximately 11m² on a mezzanine level, accessed via stairs. Additional Storage Spaces: There are two warehouses and two covered sheds, totalling 145m² (computed at 50% covered area). Water Storage: The property boasts three cisterns with capacities of 60,000 litres, 20,000 litres, and 10,000 litres, in addition to well water and town water sources. Easy Access: The property is easily accessible, facilitating varied use of the installations.